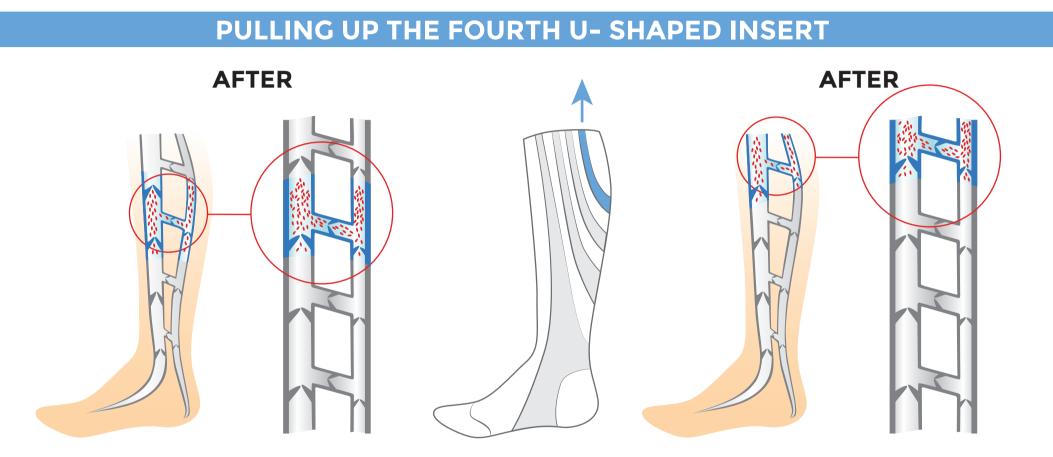

#### **STAGE 4. THE UPPER THIRD BLOOD EVACUATION.**

THE FOURTH U-SHAPED INSERT STARTS TO WORK IN THE VERTICAL DIRECTION. WHEREIN THERE IS A TARGETED PRESSURE ON THE UPPER THIRD OF THE LOWER LEG. DEOXYGENATED BLOOD IS PUSHED OUT FROM THERE INTO THE OVERLYING VENOUS SYSTEM. THE VALVES OF THE OVERLYING VENOUS SYSTEM OF THE LOWER LEG RETAIN THIS PORTION OF BLOOD, NOT LETTING IT MOVE DOWN.