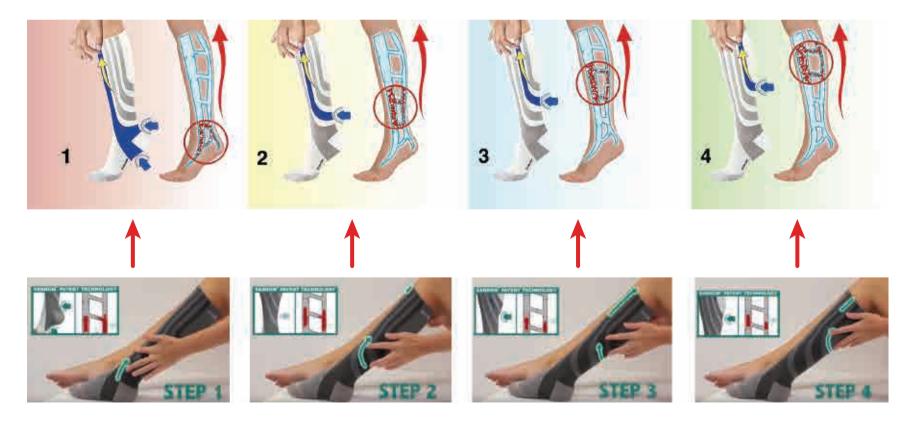

THIRD IN THE MIDDLE OF THE LOWER LEG. VENOUS VALVES KEEP THE BLOOD VOLUME AND DON'T SINK INTO THE LOWER THIRD OF THE LOWER LEG.

DEOXYGENATED BLOOD RUNS FROM MIDDLE THIRDS TO UPPER THIRD SHINS. VENOUS VALVES KEEP THIS BLOOD IN THE UPPER THIRD OF THE LEG. DEOXYGENATED BLOOD MOVES FROM THE TOP THIRD OF THE LEG IN THE OVERLYING VENOUS SYSTEM. VENOUS VALVES KEEP THE PUSHED PORTION OF BLOOD.



## UNLIKE OTHER ORDINARY COMPRESSION SOCKS, SANKOM LIGHT PATENT SOCKS USE UNIQUE ACTIVE COMPRESSION TECHNOLOGY

THE SANKOM LIGHT ACTIVE COMPRESSION PATENT SOCKS ARE DEVELOPED BY THE RENOWNED SURGEON - DR. SERGE MAZOURIK FROM SWITZERLAND AND FULLY DESIGNED BY HUMAN ANATOMY. EACH OF THE 4 GRADUAL AND TARGETED COMPRESSION LINES HAS SPECIAL FUNCTIONALITY AND CORRESPONDS TO EACH LEVEL OF BLOOD CIRCULATION.



#### ... MULTILEVEL ANATOMICAL TARGETED AND GRADUATED COMPRESSION

## WHAT DOES MULTILEVEL COMPRESSION MEANS?



#### ... MULTILEVEL ANATOMICAL TARGETED AND GRADUATED COMPRESSION

#### WHAT DOES ANATOMICAL TARGETED COMPRESSION MEANS?



**UNIQUE ANATOMICAL DESIGN** PROVIDES THE NECESSARY LOWER LEG SUPPORT TO IMPROVE BLOOD FLOW AND REDUCE POTENTIAL SWELLING FROM ALL DAY SITTING OR STANDING.

#### ... MULTILEVEL ANATOMICAL TARGETED AND GRADUATED COMPRESSION

## WHAT DOES GRADUATED COMPRESSION MEANS?



#### **GRADUATED COMPRESSION EFFECT IMPROVES BLOOD CIRCULATION**

## CLINICALLY PROVEN **INDEPENDENT CLINICAL STUDY NCT03445091 (REGISTERED IN THE USA NATIONAL LIBRARY OF MEDICINE)** THE SANKOM® LIGHT PATENT SOCKS ARE CLINICALLY PROVEN TO:



## CLINICALLY PROVEN **INDEPENDENT CLINICAL STUDY