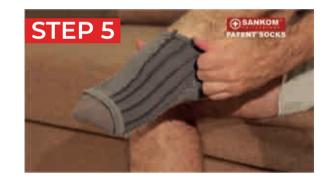

OCAL MARKETS

| SHO                | DE SIZE      | US           | EU    |
|--------------------|--------------|--------------|-------|
| SMALL              | / MEDIUM     | 5-8          | 35-41 |
| LARGE              | / X-LARGE    | 8,5-13       | 42-47 |
| And Deck. Coverent |              |              |       |
|                    |              | COMPOSITION: |       |
|                    |              | 97% NYLON    |       |
|                    | 3% SPANDEX   |              |       |
|                    |              |              |       |
|                    |              |              |       |
|                    |              | No. 10       | 1     |
|                    | - Statistics | -            |       |



## **HOW TO PUT SANKOM PATENT SOCKS ON?**





















# **RECOMMENDED DISTRIBUTION CHANNELS**







# OVER 1,000,000 HAPPY CUSTOMERS









# FOR ATHLETES

















# FOR TREKKER





## FOR WORK, HOME, LEISURE









# FOR PREGNENT

## **RETAIL STORES**





# **ANTI-EMBOLISM SOCKS BELOW KNEE, WITH INSPECTION TOE CLASS I**



- ANTI-BACTERIAL, ANTI-EMBOLISM, BREATHABLE
- SEAMLESS DESIGN PROVIDES MORE COMFORT
- REDUCES SWELLING AND SUPPORTS ANKLE JOINTS
- REINFORCED THE WEAVING OF TOE AND HEEL
- HELPS RELIEVE LEG SWELLING PAINS AFTER LONG TIME STANDING, SEDENTARY OR HEAVY LABOR WORKINGS
- USING "INTRAVENOUS FLUID DYNAMICS" PRINCIPLE,
   INCREMENTAL MINING SUB-PRESSURE DESIGN TO PREVENT LEG FATIGUE
- HELPS MODERATE EDEMA AND RELIEVE LEG ARCHING
   PAIN IN LATE PREGNANCY











🕀 SANKOM



# SANKOM PATENT LIGHT SOCKS