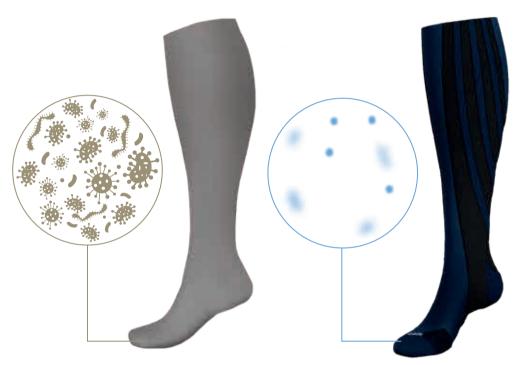

#### **ANTI-BACTERIAL COPPER TECHNOLOGY**

COPPER IS THE MOST NATURAL WAY TO STAY FRESH, EVEN AFTER LONG EXRECISE ! IT HELPS ELIMINATE BODY ODOUR BY PRE-VENTING THE GROWTH OF ODOUR-CAUSING MICROBES, IDEAL FOR SENSITIVE SKIN.

COPPER HAS UNIQUE ANTIMICROBIAL PROPERTIES AND IS PROVEN TO PERMANENTLY KILL INFECTION-CAUSING BACTERIA, SAFE FOR HUMANS AND THE ENVIRONMENT. COPPER DESTROYS 99.9% OF HARMFUL BACTERIA.

## COOPER ANTIBACTERIAL SOCKS TECHNOLOGY

ORDINARY SOCKS SANKOM LIGHT PATENT SOCKS

✓ KILLS 99% BACTERIA
 ✓ HELPS PREVENT INFECTIONS
 ✓ REDUCES ODOR
 ✓ CALMS RASHES AND IRRITATIONS

SANKOM SOCKS HAVE EXCEPTIONAL ANTIBACTERIAL, ANTIFUNGAL AND ANTIVIRAL PROPERTIES.