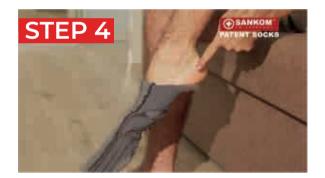

LOCAL MARKETS

| SHO                | DE SIZE      | US           | EU    |
|--------------------|--------------|--------------|-------|
| SMALL              | / MEDIUM     | 5-8          | 35-41 |
| LARGE              | / X-LARGE    | 8,5-13       | 42-47 |
| And Deck. Coverent |              |              |       |
|                    |              | COMPOSITION: |       |
|                    |              | 97% NYLON    |       |
|                    | 3% SPANDEX   |              |       |
|                    |              |              |       |
|                    |              |              |       |
|                    |              | No. 10       | 1     |
|                    | - Statistics | -            |       |



## **HOW TO PUT SANKOM PATENT SOCKS ON?**





















# **RECOMMENDED DISTRIBUTION CHANNELS**







# OVER 1,000,000 HAPPY CUSTOMERS









# FOR ATHLETES

















# FOR TREKKER





## FOR WORK, HOME, LEISURE









# FOR PREGNENT

## **RETAIL STORES**





# **ANTI-EMBOLISM SOCKS BELOW KNEE, WITH INSPECTION TOE CLASS I**



- ANTI-BACTERIAL, ANTI-EMBOLISM, BREATHABLE
- SEAMLESS DESIGN PROVIDES MORE COMFORT
- REDUCES SWELLING AND SUPPORTS ANKLE JOINTS
- REINFORCED THE WEAVING OF TOE AND HEEL
- HELPS RELIEVE LEG SWELLING PAINS AFTER LONG TIME STANDING, SEDENTARY OR HEAVY LABOR WORKINGS
- USING "INTRAVENOUS FLUID DYNAMICS" PRINCIPLE,
   INCREMENTAL MINING SUB-PRESSURE DESIGN TO PREVENT LEG FATIGUE
- HELPS MODERATE EDEMA AND RELIEVE LEG ARCHING
   PAIN IN LATE PREGNANCY











🕀 SANKOM



# SANKOM PATENT LIGHT SOC