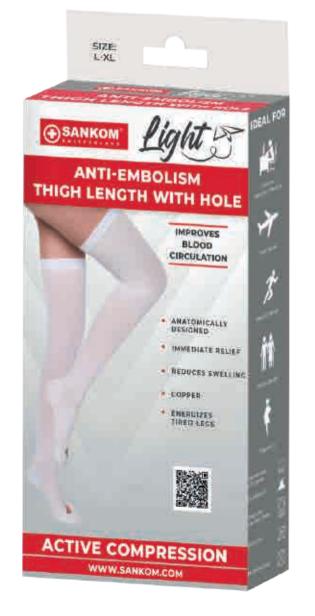

## STOCKING, ANTI-EMBOLISM, THIGH LENGTH WITH INSPECTION TOES CLASS I

- SILICONE DESIGN ON THIGH TO PREVENT FALL-OFF
- SEAMLESS DESIGN PROVIDES MORE COMFORT
- ENHANCES THE SHAPE AND MAINTAINS SLIMMER LEGS
- REINFORCES THE WEAVING OF TOE AND HEEL. SWELLING LEGS
- FOUR-WAY STRETCHABILITY, HIGH DURABILITY AND PROVIDING COMFORT AND HELPS RELIEVE LEG SWELLING, MODERATE TO SEVERE VARICOSITIES OR EDEMA
- USING "INTRAVENOUS FLUID DYNAMICS" PRINCIPLE, INCREMENTAL MINING SUB-PRESSURE DESIGN TO PREVENT LEG FATIGUE
- GRADUATED COMPRESSION THERAPY-HELPS BLOOD CIRCULATION FROM LOWER SIDES TO UPPER SIDES
- FOR LOWER EXTREMITY SWELLING, SCLERODERMA AND IRREVERSIBLE LYMPHEDEMA PATIENTS