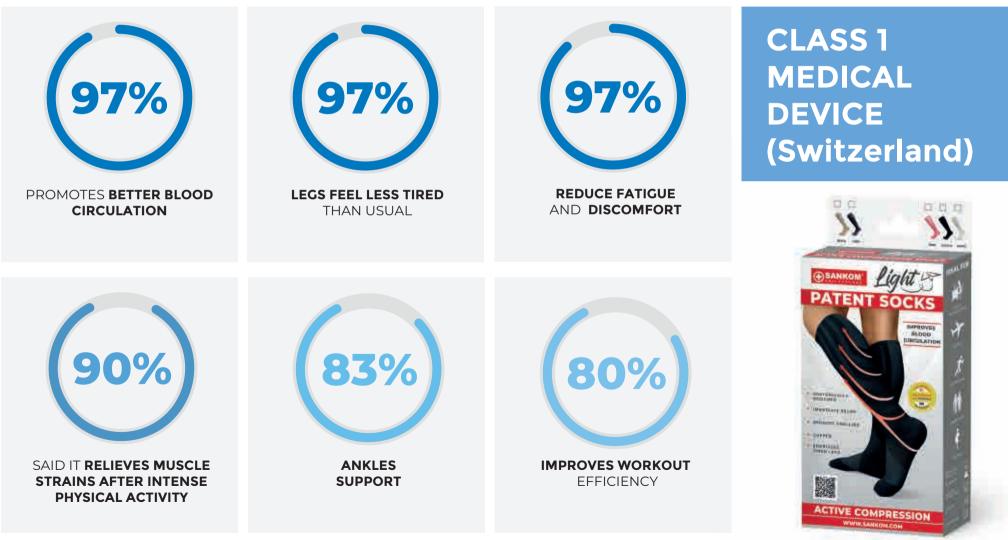

## CLINICALLY PROVEN **INDEPENDENT CLINICAL STUDY NCT03445091 (REGISTERED IN THE USA NATIONAL LIBRARY OF MEDICINE)** THE SANKOM® LIGHT PATENT SOCKS ARE CLINICALLY PROVEN TO: