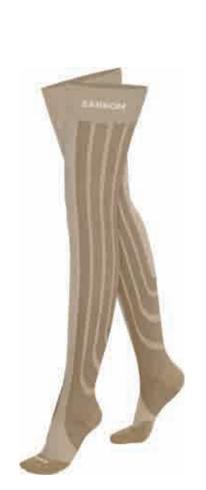

#### **ACTIVE COMPRESSION PATENT THIGH HIGH CLASS IIA**

- IMPROVE BLOOD CIRCULATION
- ANATOMICALLY DESIGNED
- IMMEDIATE RELIEF
- ANTI-BACTERIAL COOPER TECHNOLOGY
- COMFORT ALL DAY LONG
- HIGH QUALITY MATERIAL
- BREATHABLE AND HYPOALLERGENIC
- REDUCES SWELLING AND HEAVINESS
- ENERGIZES LEGS
- PADDED TOE AREA
- EXTRA ANKLE SUPPORT

COMPRESSION LEVELS FROM 25-28 MMHG