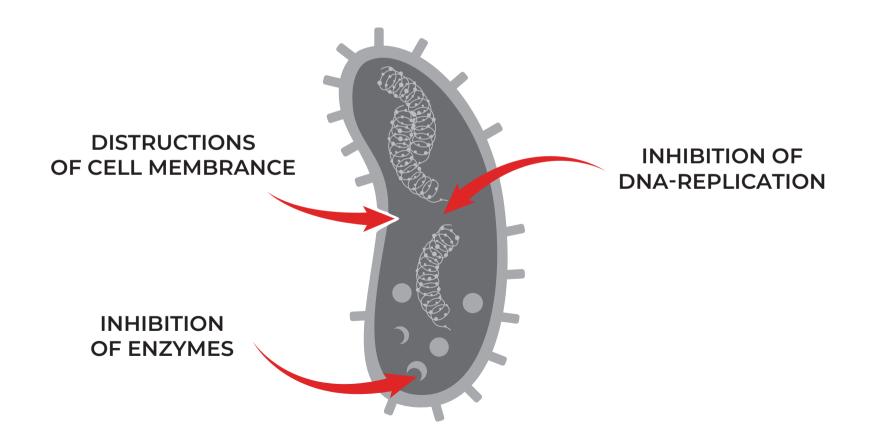

#### **ANTI-BACTERIAL COPPER TECHNOLOGY**

COPPER IS THE MOST NATURAL WAY TO STAY FRESH, EVEN AFTER LONG EXRECISE ! IT HELPS ELIMINATE BODY ODOUR BY PRE-VENTING THE GROWTH OF ODOUR-CAUSING MICROBES, IDEAL FOR SENSITIVE SKIN.

COPPER HAS UNIQUE ANTIMICROBIAL PROPERTIES AND IS PROVEN TO PERMANENTLY KILL INFECTION-CAUSING BACTERIA, SAFE FOR HUMANS AND THE ENVIRONMENT. COPPER DESTROYS 99.9% OF HARMFUL BACTERIA.

#### HOW COPPER WORKS IN CONTACT WITH BACTERIA