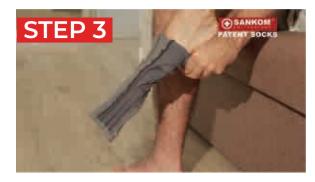

TS LOCAL MARKETS

| SHO                | DE SIZE      | US           | EU    |
|--------------------|--------------|--------------|-------|
| SMALL              | / MEDIUM     | 5-8          | 35-41 |
| LARGE              | / X-LARGE    | 8,5-13       | 42-47 |
| And Deck. Coverent |              |              |       |
|                    |              | COMPOSITION: |       |
|                    |              | 97% NYLON    |       |
|                    | 3% SPANDEX   |              |       |
|                    |              |              |       |
|                    |              |              |       |
|                    |              | No. 10       | 1     |
|                    | - Statistics | -            |       |



## **HOW TO PUT SANKOM PATENT SOCKS ON?**





















# **RECOMMENDED DISTRIBUTION CHANNELS**







# OVER 1,000,000 HAPPY CUSTOMERS









# FOR ATHLETES

















# FOR TREKKER





## FOR WORK, HOME, LEISURE









# FOR PREGNENT

## **RETAIL STORES**





# **ANTI-EMBOLISM SOCKS BELOW KNEE, WITH INSPECTION TOE CLASS I**



- ANTI-BACTERIAL, ANTI-EMBOLISM, BREATHABLE
- SEAMLESS DESIGN PROVIDES MORE COMFORT
- REDUCES SWELLING AND SUPPORTS ANKLE JOINTS
- REINFORCED THE WEAVING OF TOE AND HEEL
- HELPS RELIEVE LEG SWELLING PAINS AFTER LONG TIME STANDING, SEDENTARY OR HEAVY LABOR WORKINGS
- USING "INTRAVENOUS FLUID DYNAMICS" PRINCIPLE,
   INCREMENTAL MINING SUB-PRESSURE DESIGN TO PREVENT LEG FATIGUE
- HELPS MODERATE EDEMA AND RELIEVE LEG ARCHING
   PAIN IN LATE PREGNANCY











🕀 SANKOM



# SANKOM PATENT LIGHT S