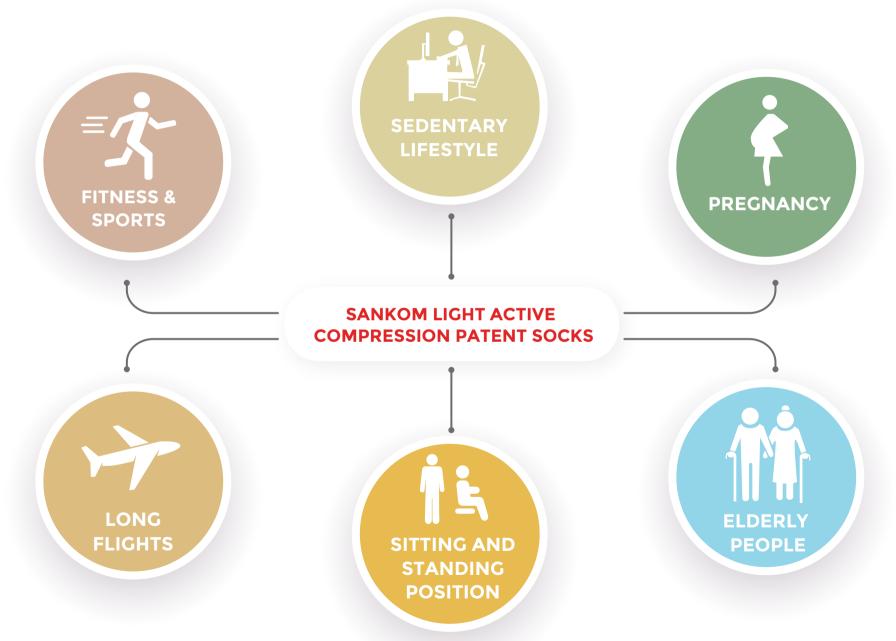

#### **ANTI-BACTERIAL COPPER TECHNOLOGY**

COPPER IS THE MOST NATURAL WAY TO STAY FRESH, EVEN AFTER LONG EXRECISE ! IT HELPS ELIMINATE BODY ODOUR BY PRE-VENTING THE GROWTH OF ODOUR-CAUSING MICROBES, IDEAL FOR SENSITIVE SKIN.

COPPER HAS UNIQUE ANTIMICROBIAL PROPERTIES AND IS PROVEN TO PERMANENTLY KILL INFECTION-CAUSING BACTERIA, SAFE FOR HUMANS AND THE ENVIRONMENT. COPPER DESTROYS 99.9% OF HARMFUL BACTERIA.

#### HOW COPPER WORKS IN CONTACT WITH BACTERIA



## COOPER ANTIBACTERIAL SOCKS TECHNOLOGY

ORDINARY SOCKS SANKOM LIGHT PATENT SOCKS



✓ KILLS 99% BACTERIA
 ✓ HELPS PREVENT INFECTIONS
 ✓ REDUCES ODOR
 ✓ CALMS RASHES AND IRRITATIONS

SANKOM SOCKS HAVE EXCEPTIONAL ANTIBACTERIAL, ANTIFUNGAL AND ANTIVIRAL PROPERTIES.

## SANKOM LIGHT ACTIVE COMPRESSION PATENT SOCKS ARE RECOMMENDED FOR



#### **NEW GENERATION TRAVEL SOCKS FOR ALL**





22

#### **LOGISTICS INFORMATION**

#### **PACKED WITH BOX**



#### **Master Carton:**

Qty - 60 units, N.W.:11kg / G.W.:7.2 kg

Sizes Master Carton: 52.5 x 22.8 x 38.4 cm

#### Pallet:



Qty - 32 cartons, (1 920 units) G.W.: 230.4 kg

Pallet size: 110 x 110 x 170 cm



#### Quantity / 20' Container:

10 pallets / 320 cartons / 19 200 socks



#### Quantity / 40' Container:

20 pallets / 640 cartons / 38 400 socks





Inner box 1 unit 10.5x3.8x19.2 cm

#### **CUSTOM PACKAGING OPTIONS CLASS I**

OUR PACKAGING, DEVELOPED BY A GROUP OF DESIGNERS, CARRIES A LARGE INFORMATIONAL LOAD AND ATTRACTS VISUALLY.





#### **CUSTOM PACKAGING OPTIONS CLASS IIa**





#### **SANKOM SOCKS LINE CLASS IIa**

#### **COMPRESSION LEVELS FROM 25-28 MMHG**