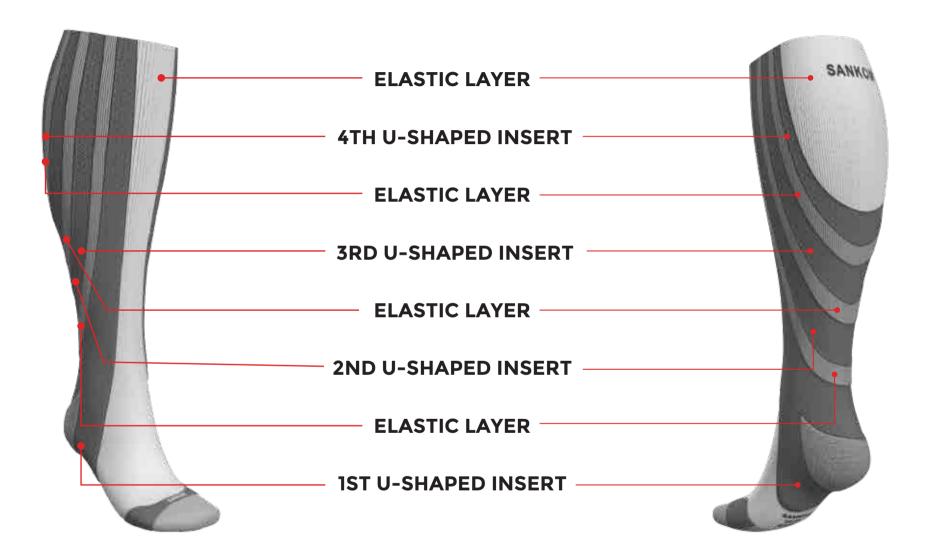

#### **ELEMENTS OF THE SANKOM LIGHT ACTIVE COMPRESSION SOCKS**

SANKOM® PATENT SOCKS HAVE ONE DOUBLE U-SHAPED INSERT AS WELL AS 3 SINGLE U-SHAPED INSERTS THAT IS CONNECTED BY ELASTIC LAYERS.

#### **UNIQUE FUNCTIONAL STRUCTURE**

Lack of elastic bands and circular compression of superficial veins.

First, (double) U-shaped insert designed for focused pressure on the arch of the foot and heel area, which allows you to push blood out of the foot and calcaneal region in the lower third of the lower leg.

The **presence of a softening zone in finger** areas that prevents the appearance of blisters and calluses. Fourth U-shaped insert designed for focused pressure on the upper third of the leg (for the evacuation of blood from the upper third of the leg to the overlying venous system).

The **third U-shaped** insert **provides focused pressure on the middle third shins** (to evacuate blood from the middle third lower leg in the upper third).

Second U-shaped insert - for focused pressure on the lower third of the leg (for the evacuation of blood from the lower third of the leg into its middle third).

The **ankle protector** prevents dislocations and sprains.

The padded zone on heal provides comfort and amortization.

Active **arch support** hinders the development of plantar fasciitis.