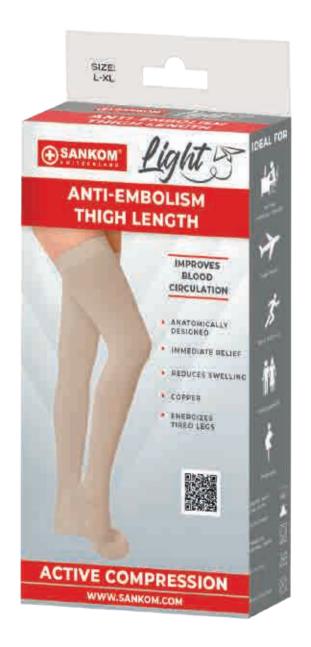

#### **ANTI-EMBOLISM THIGH LENGTH CLASS I**

- SILICONE DESIGN ON THIGH TO PREVENT FALL-OFF
- SEAMLESS DESIGN PROVIDES MORE COMFORT
- ENHANCES THE SHAPE AND MAINTAINS SLIMMER LEGS
- REINFORCES THE WEAVING OF TOE AND HEEL. SWELLING LEGS
- FOUR-WAY STRETCHABILITY, HIGH DURABILITY AND PROVIDING COMFORT ANDHELPS RELIEVE LEG SWELLING, MODERATE TO SEVERE VARICOSITIES OR EDEMA
- USING "INTRAVENOUS FLUID DYNAMICS" PRINCIPLE, INCREMENTAL MINING SUB-PRESSURE DESIGN TO PREVENT LEG FATIGUE
- GRADUATED COMPRESSION THERAPY-HELPS BLOOD CIRCULATION
   FROM LOWER SIDES TO UPPER SIDES.
   FOR LOWER EXTREMITY SWELLING, SCLERODERMA
   AND IRREVERSIBLE LYMPHEDEMA PATIENTS

## STOCKING, ANTI-EMBOLISM, THIGH LENGTH WITH INSPECTION TOES CLASS I

- SILICONE DESIGN ON THIGH TO PREVENT FALL-OFF
- SEAMLESS DESIGN PROVIDES MORE COMFORT
- ENHANCES THE SHAPE AND MAINTAINS SLIMMER LEGS
- REINFORCES THE WEAVING OF TOE AND HEEL. SWELLING LEGS
- FOUR-WAY STRETCHABILITY, HIGH DURABILITY AND PROVIDING COMFORT AND HELPS RELIEVE LEG SWELLING, MODERATE TO SEVERE VARICOSITIES OR EDEMA
- USING "INTRAVENOUS FLUID DYNAMICS" PRINCIPLE, INCREMENTAL MINING SUB-PRESSURE DESIGN TO PREVENT LEG FATIGUE
- GRADUATED COMPRESSION THERAPY-HELPS BLOOD CIRCULATION FROM LOWER SIDES TO UPPER SIDES
- FOR LOWER EXTREMITY SWELLING, SCLERODERMA AND IRREVERSIBLE LYMPHEDEMA PATIENTS