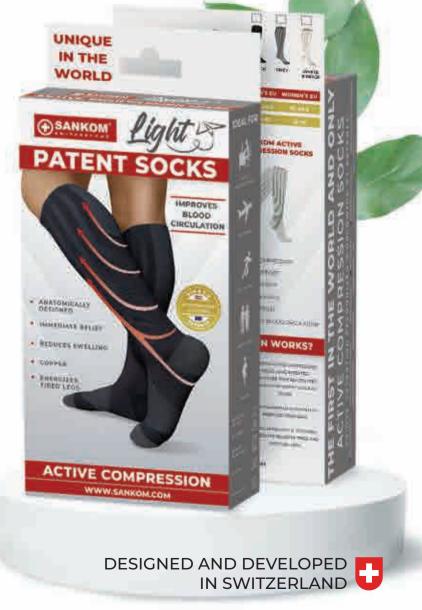

## **ACTIVE COMPRESSION PATENTED TECHNOLOGY**

#### More economic, more breathable! For everyone, for everything.

- **REVOLUTIONARY ACTIVE COMPRESSION TECHNOLOGY**
- UTILITY PATENTS ALL AROUND THE WORLD
- **CLINICALLY PROVEN**

VEN

ACTIVEWEAR

CLINICALLY PROVEN

#### **ELEMENTS OF THE SANKOM LIGHT ACTIVE COMPRESSION SOCKS**

SANKOM® PATENT SOCKS HAVE ONE DOUBLE U-SHAPED INSERT AS WELL AS 3 SINGLE U-SHAPED INSERTS THAT IS CONNECTED BY ELASTIC LAYERS.

## UNLIKE OTHER ORDINARY COMPRESSION SOCKS, SANKOM LIGHT PATENT SOCKS USE UNIQUE ACTIVE COMPRESSION TECHNOLOGY

THE SANKOM LIGHT ACTIVE COMPRESSION PATENT SOCKS ARE DEVELOPED BY THE RENOWNED SURGEON - DR. SERGE MAZOURIK FROM SWITZERLAND AND FULLY DESIGNED BY HUMAN ANATOMY. EACH OF THE 4 GRADUAL AND TARGETED COMPRESSION LINES HAS SPECIAL FUNCTIONALITY AND CORRESPONDS TO EACH LEVEL OF BLOOD CIRCULATION.