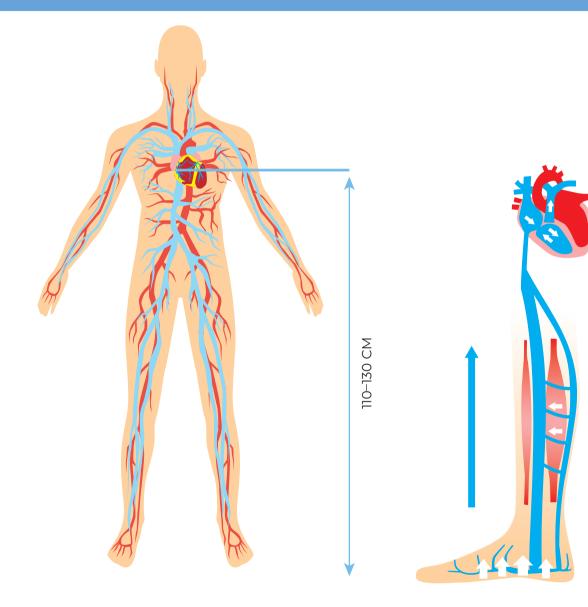

#### **INNOVATION SOLUTION TO HELP THE HEART WORKS**

THE BLOOD PASSES THROUGH THE HEART, WHICH IS LOCATED 110-130 CM ABOVE THE FEET. BUT WHAT'S MAKING THE BLOOD CAPABLE TO RISE TO SUCH A HEIGHT?

## **SECOND HEART**

ONE OF THE MAIN MECHANISMS RAISING BLOOD TO THE HEART IS SHIN MUSCLE CONTRACTION, WHICH IS CALLED THE "SECOND HEART" PERSON.

WITH A SHORTCUT, MUSCLES PUSH BLOOD THROUGH THE VEINS FROM BOTTOM TO TOP, THAT IS, AGAINST THE FORCE OF GRAVITY. IN THIS CASE, THE VENOUS VALVE SYSTEM DOES NOT MAKE THE BLOOD GO DOWN.