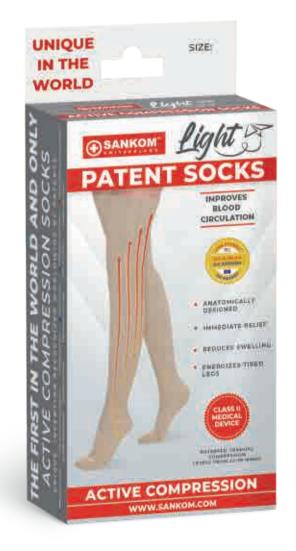

## UNLIKE OTHER ORDINARY COMPRESSION SOCKS, SANKOM LIGHT PATENT SOCKS USE UNIQUE ACTIVE COMPRESSION TECHNOLOGY

THE SANKOM LIGHT ACTIVE COMPRESSION PATENT SOCKS ARE DEVELOPED BY THE RENOWNED SURGEON - DR. SERGE MAZOURIK FROM SWITZERLAND AND FULLY DESIGNED BY HUMAN ANATOMY. EACH OF THE 4 GRADUAL AND TARGETED COMPRESSION LINES HAS SPECIAL FUNCTIONALITY AND CORRESPONDS TO EACH LEVEL OF BLOOD CIRCULATION.

## WHAT IS THE DIFFERENCE BETWEEN ORDINARY COMPRESSION SOCKS AND SANKOM® LIGHT PATENT SOCKS?