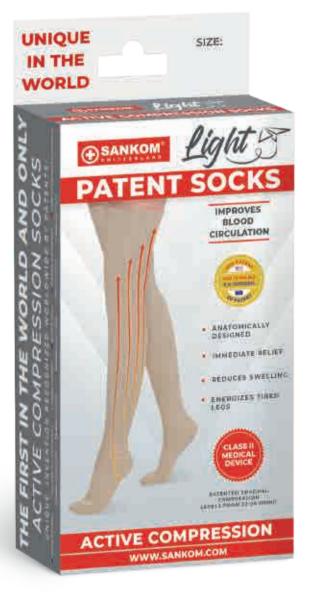

## UNLIKE OTHER ORDINARY COMPRESSION SOCKS, SANKOM LIGHT PATENT SOCKS USE UNIQUE ACTIVE COMPRESSION TECHNOLOGY

THE SANKOM LIGHT ACTIVE COMPRESSION PATENT SOCKS ARE DEVELOPED BY THE RENOWNED SURGEON - DR. SERGE MAZOURIK FROM SWITZERLAND AND FULLY DESIGNED BY HUMAN ANATOMY. EACH OF THE 4 GRADUAL AND TARGETED COMPRESSION LINES HAS SPECIAL FUNCTIONALITY AND CORRESPONDS TO EACH LEVEL OF BLOOD CIRCULATION.

## CLINICALLY PROVEN **INDEPENDENT CLINICAL STUDY NCT03445091 (REGISTERED IN THE USA NATIONAL LIBRARY OF MEDICINE)** THE SANKOM® LIGHT PATENT SOCKS ARE CLINICALLY PROVEN TO: