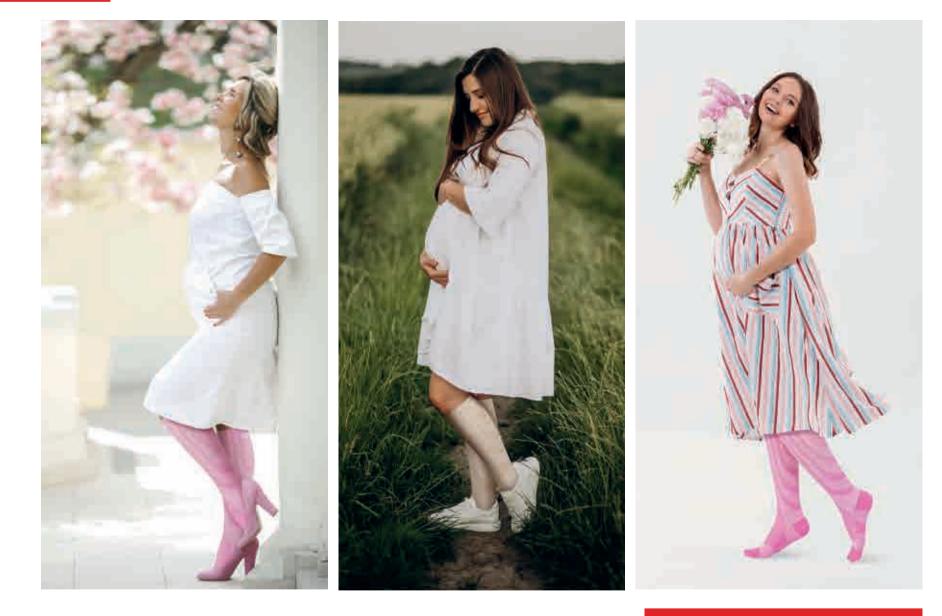

| 35-41 |
| LARGE              | / X-LARGE    | 8,5-13       | 42-47 |
| And Deck. Coverent |              |              |       |
|                    |              | COMPOSITION: |       |
|                    |              | 97% NYLON    |       |
|                    | 3% SPANDEX   |              |       |
|                    |              |              |       |
|                    |              |              |       |
|                    |              | No. 10       | 1     |
|                    | - Statistics | -            |       |



## **HOW TO PUT SANKOM PATENT SOCKS ON?**





















# **RECOMMENDED DISTRIBUTION CHANNELS**







# OVER 1,000,000 HAPPY CUSTOMERS









# FOR ATHLETES

















# FOR TREKKER





## FOR WORK, HOME, LEISURE









# FOR PREGNENT

## **RETAIL STORES**





# **ANTI-EMBOLISM SOCKS BELOW KNEE, WITH INSPECTION TOE CLASS I**



- ANTI-BACTERIAL, ANTI-EMBOLISM, BREATHABLE
- SEAMLESS DESIGN PROVIDES MORE COMFORT
- REDUCES SWELLING AND SUPPORTS ANKLE JOINTS
- REINFORCED THE WEAVING OF TOE AND HEEL
- HELPS RELIEVE LEG SWELLING PAINS AFTER LONG TIME STANDING, SEDENTARY OR HEAVY LABOR WORKINGS
- USING "INTRAVENOUS FLUID DYNAMICS" PRINCIPLE,
   INCREMENTAL MINING SUB-PRESSURE DESIGN TO PREVENT LEG FATIGUE
- HELPS MODERATE EDEMA AND RELIEVE LEG ARCHING
   PAIN IN LATE PREGNANCY











🕀 SANKOM



# SANKOM PATENT LIGHT SOCKS FOR EVERYONE FOR EVERYTHING!



# SANKOM PATENT LIGHT SOCKS

More economic, more breathable! For everyone, for everything.

SANKOM Switzerland,

Rue de la Molière 2,

CH-2800 Delémont