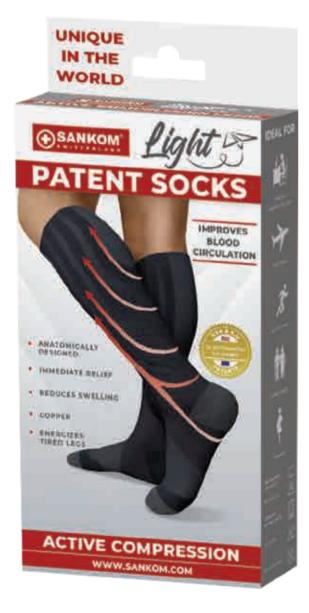

#### **ACTIVE COMPRESSION PATENT LIGHT SOCKS CLASS IIa**

- IMPROVE BLOOD CIRCULATION
- ANATOMICALLY DESIGNED
- IMMEDIATE RELIEF
- ANTI-BACTERIAL COOPER TECHNOLOGY
- COMFORT ALL DAY LONG
- HIGH QUALITY MATERIAL
- BREATHABLE AND HYPOALLERGENIC
- REDUCES SWELLING AND HEAVINESS
- ENERGIZES LEGS
- PADDED TOE AREA
- EXTRA ANKLE SUPPORT
- COMPRESSION LEVELS FROM 25-28 MMHG

#### **ACTIVE COMPRESSION PATENT LIGHT SOCKS CLASS I**

- IMPROVE BLOOD CIRCULATION
- ANATOMICALLY DESIGNED
- IMMEDIATE RELIEF
- ANTI-BACTERIAL COOPER TECHNOLOGY
- COMFORT ALL DAY LONG
- HIGH QUALITY MATERIAL
- BREATHABLE AND HYPOALLERGENIC
- REDUCES SWELLING AND HEAVINESS
- ENERGIZES LEGS
- PADDED TOE AREA
- EXTRA ANKLE SUPPORT
- COMPRESSION LEVELS FROM 15-21 MMHG