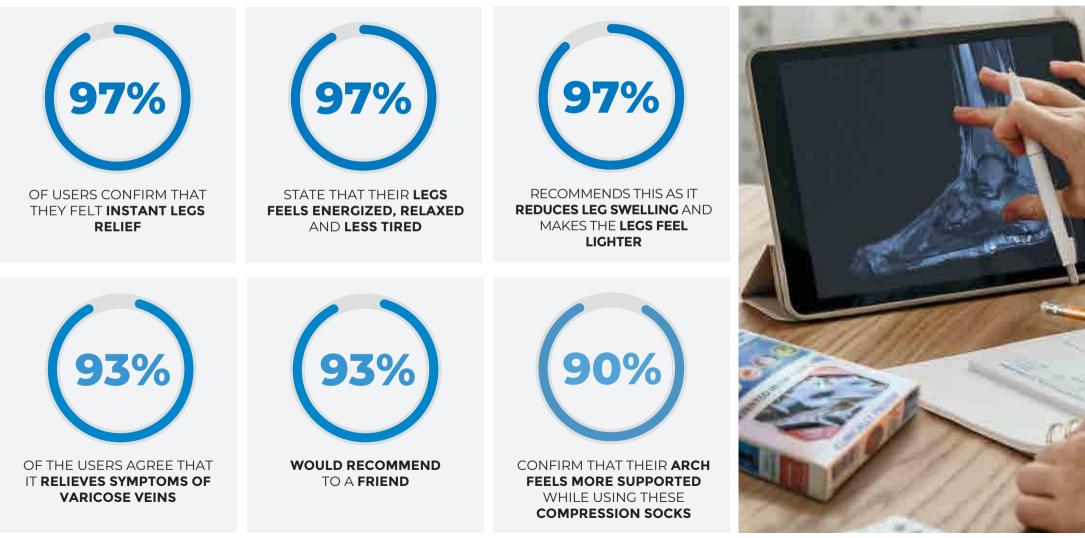

## CLINICALLY PROVEN **INDEPENDENT CLINICAL STUDY NCT03445091 (REGISTERED IN THE USA NATIONAL LIBRARY OF MEDICINE)** THE SANKOM® LIGHT PATENT SOCKS ARE CLINICALLY PROVEN TO: