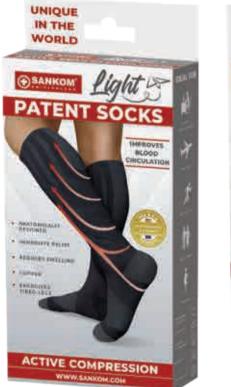

## UNLIKE OTHER ORDINARY COMPRESSION SOCKS, SANKOM LIGHT PATENT SOCKS USE UNIQUE ACTIVE COMPRESSION TECHNOLOGY

THE SANKOM LIGHT ACTIVE COMPRESSION PATENT SOCKS ARE DEVELOPED BY THE RENOWNED SURGEON - DR. SERGE MAZOURIK FROM SWITZERLAND AND FULLY DESIGNED BY HUMAN ANATOMY. EACH OF THE 4 GRADUAL AND TARGETED COMPRESSION LINES HAS SPECIAL FUNCTIONALITY AND CORRESPONDS TO EACH LEVEL OF BLOOD CIRCULATION.

## CLINICALLY PROVEN **INDEPENDENT CLINICAL STUDY NCT03445091 (REGISTERED IN THE USA NATIONAL LIBRARY OF MEDICINE)** THE SANKOM® LIGHT PATENT SOCKS ARE CLINICALLY PROVEN TO: