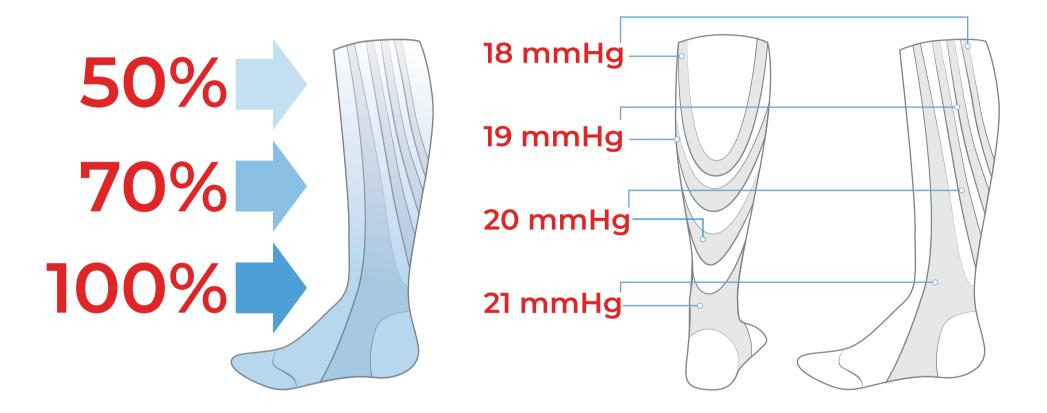

## WHAT DOES MULTILEVEL COMPRESSION MEANS?

## WHAT DOES GRADUATED COMPRESSION MEANS?

#### **GRADUATED COMPRESSION EFFECT IMPROVES BLOOD CIRCULATION**