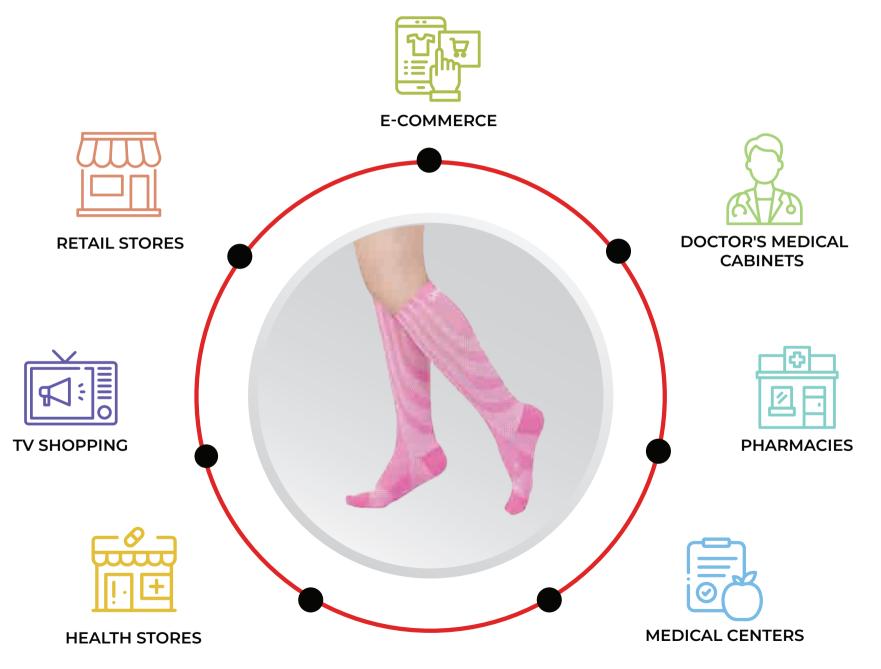

S           | EU    |
|--------------------|--------------|--------------|-------|
| SMALL              | / MEDIUM     | 5-8          | 35-41 |
| LARGE              | / X-LARGE    | 8,5-13       | 42-47 |
| And Deck. Coverent |              |              |       |
|                    |              | COMPOSITION: |       |
|                    |              | 97% NYLON    |       |
|                    | 3% SPANDEX   |              |       |
|                    |              |              |       |
|                    |              |              |       |
|                    |              | No. 10       | 1     |
|                    | - Statistics | -            |       |



## **HOW TO PUT SANKOM PATENT SOCKS ON?**





















# **RECOMMENDED DISTRIBUTION CHANNELS**







# OVER 1,000,000 HAPPY CUSTOMERS









# FOR ATHLETES

















# FOR TREKKER





## FOR WORK, HOME, LEISURE









# FOR PREGNENT

## **RETAIL STORES**





# **ANTI-EMBOLISM SOCKS BELOW KNEE, WITH INSPECTION TOE CLASS I**



- ANTI-BACTERIAL, ANTI-EMBOLISM, BREATHABLE
- SEAMLESS DESIGN PROVIDES MORE COMFORT
- REDUCES SWELLING AND SUPPORTS ANKLE JOINTS
- REINFORCED THE WEAVING OF TOE AND HEEL
- HELPS RELIEVE LEG SWELLING PAINS AFTER LONG TIME STANDING, SEDENTARY OR HEAVY LABOR WORKINGS
- USING "INTRAVENOUS FLUID DYNAMICS" PRINCIPLE,
   INCREMENTAL MINING SUB-PRESSURE DESIGN TO PREVENT LEG FATIGUE
- HELPS MODERATE EDEMA AND RELIEVE LEG ARCHING
   PAIN IN LATE PREGNANCY











🕀 SANKOM



# SANKOM PATENT LIGHT SOCKS FOR EVERYONE FOR EVERYTHING!



# SANKOM PATENT LIGH