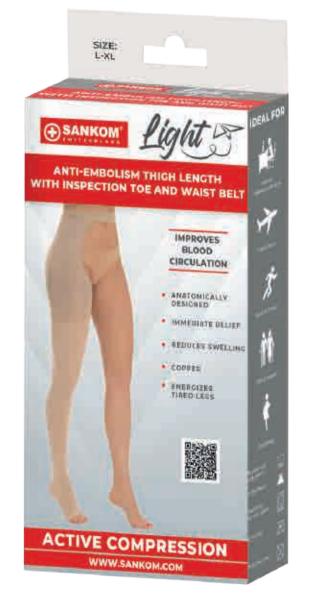

## ANTI - EMBOLISM, THIGH LENGTH, WITH INSPECTION TOE AND WAIST BELT CLASS I

- MEDICAL COMPRESSION STOCKINGS FOR VARICOSE VEINS
   CAN BE PARTIALLY REDUCED FAT, BEAUTIFY THE LEGS OF THE CURVE
- FOUR-WAY STRETCHABILITY, HIGH DURABILITY AND PROVIDING COMFORT
- HELPS RELIEVE LEG SWELLING, MODERATE TO SEVERE VARICOSITIES/EDEMA
- GRADUATED COMPRESSION THERAPY-HELPS BLOOD CIRCULATION
   FROM LOWER SIDES TO UPPER SIDES
- TREATS PHLEBITIS, VENOUS THROMBOSIS AND FOR SAPHENOUS VEIN EXFOLIATED POST-SURGERY OR VEIN THROMBOSIS PATIENTS
- FOR LOWER EXTREMITY SWELLING, SCLERODERMA AND IRREVERSIBLE LYMPHEDEMA PATIENTS