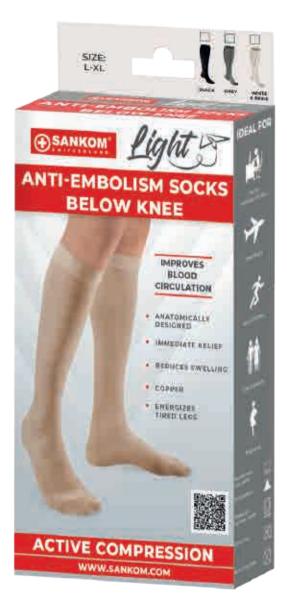

#### **ANTI-EMBOLISM SOCKS BELOW KNEE CLASS I**

- ANTI-BACTERIAL, ANTI-EMBOLISM, BREATHABLE
- SEAMLESS DESIGN PROVIDES MORE COMFORT
- REDUCES SWELLING AND SUPPORTS ANKLE JOINTS
- REINFORCED THE WEAVING OF TOE AND HEEL
- HELPS RELIEVE LEG SWELLING PAINS AFTER LONG
  TIME STANDING, SEDENTARY OR HEAVY LABOR WORKINGS
- USING "INTRAVENOUS FLUID DYNAMICS" PRINCIPLE, INCREMENTAL MINING SUB-PRESSURE DESIGN TO PREVENT LEG FATIGUE
- HELPS MODERATE EDEMA AND RELIEVE LEG ARCHING PAIN IN LATE PREGNANCY.

# **ANTI-EMBOLISM SOCKS BELOW KNEE, WITH INSPECTION TOE CLASS I**

- ANTI-BACTERIAL, ANTI-EMBOLISM, BREATHABLE
- SEAMLESS DESIGN PROVIDES MORE COMFORT
- REDUCES SWELLING AND SUPPORTS ANKLE JOINTS
- REINFORCED THE WEAVING OF TOE AND HEEL
- HELPS RELIEVE LEG SWELLING PAINS AFTER LONG TIME STANDING, SEDENTARY OR HEAVY LABOR WORKINGS
- USING "INTRAVENOUS FLUID DYNAMICS" PRINCIPLE,
   INCREMENTAL MINING SUB-PRESSURE DESIGN TO PREVENT LEG FATIGUE
- HELPS MODERATE EDEMA AND RELIEVE LEG ARCHING
   PAIN IN LATE PREGNANCY