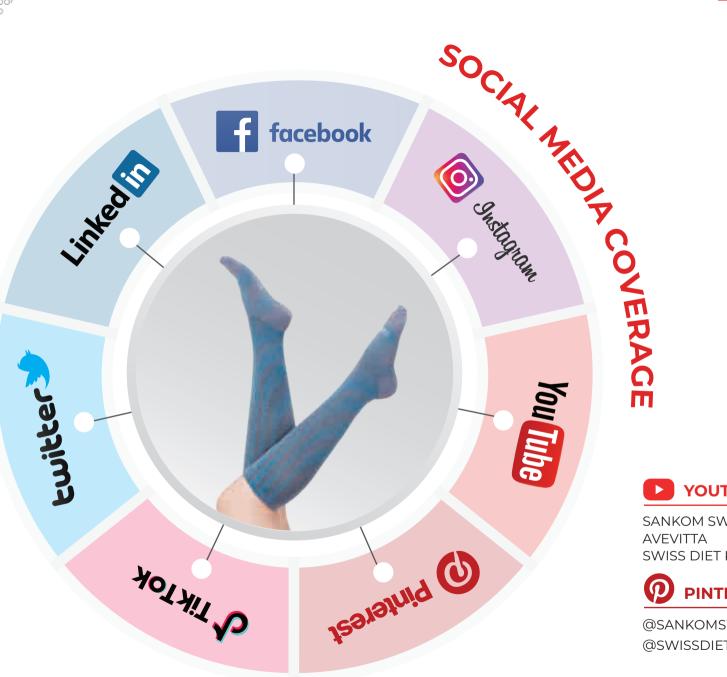

### **SOCIAL MEDIA SUPPORT**

#### in LINKEDIN

SANKOM SWITZERLAND

SANKOM PATENT ACTIVE COMPRESSION SOCKS

SWISS DIET KIT

AVEVITTA BY SANKOM SWITZERLAND

**TWITTER** 

@SWISSDIETKIT

**Ј** тікток

#### **FACEBOOK**

@SANKOMOFFICIAL @AVEVITTA @SWISSDIETKIT @SWISSITA

#### 

@SANKOMSWITZERLAND @SANKOM4YOU @AVEVITTASWITZERLAND @SWISSDIETKIT @SWISSITASHOP

YOUTUBE

SANKOM SWITZERLAND AVEVITTA SWISS DIET KIT

@SANKOMSWITZERLAND @SWISSDIETKITUSA