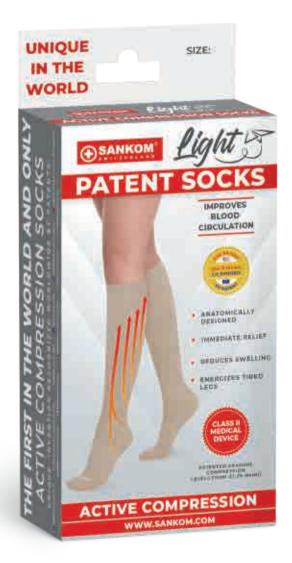

## UNLIKE OTHER ORDINARY COMPRESSION SOCKS, SANKOM LIGHT PATENT SOCKS USE UNIQUE ACTIVE COMPRESSION TECHNOLOGY

THE SANKOM LIGHT ACTIVE COMPRESSION PATENT SOCKS ARE DEVELOPED BY THE RENOWNED SURGEON - DR. SERGE MAZOURIK FROM SWITZERLAND AND FULLY DESIGNED BY HUMAN ANATOMY. EACH OF THE 4 GRADUAL AND TARGETED COMPRESSION LINES HAS SPECIAL FUNCTIONALITY AND CORRESPONDS TO EACH LEVEL OF BLOOD CIRCULATION.

## WHAT IS THE DIFFERENCE BETWEEN ORDINARY COMPRESSION SOCKS AND SANKOM® LIGHT PATENT SOCKS?