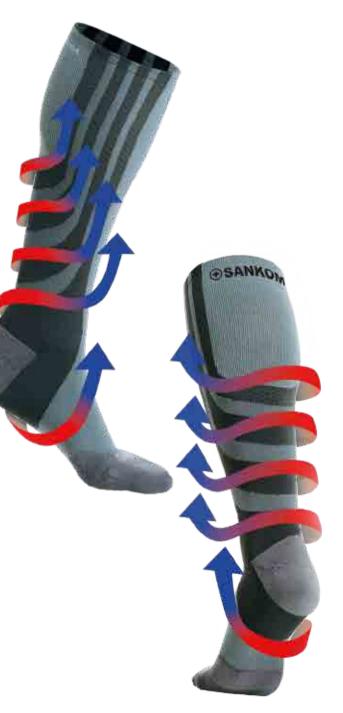

#### STAGES OF THE EVACUATION OF VENOUS BLOOD FROM THE LOWER EXTREMITIES WHEN WALKING AND ACTIVE MUSCLE CONTRACTION

DEOXYGENATED BLOOD PUSHES OUT THE HEEL AREA IN THE LOWER THIRD OF THE LOWER LEG. VENOUS VALVES KEEP A PORTION OF BLOOD IN THE LOWER LEG. DEOXYGENATED BLOOD PUSHED OUT THE LOWER THIRD IN THE MIDDLE OF THE LOWER LEG. VENOUS VALVES KEEP THE BLOOD VOLUME AND DON'T SINK INTO THE LOWER THIRD OF THE LOWER LEG.

DEOXYGENATED BLOOD RUNS FROM MIDDLE THIRDS TO UPPER THIRD SHINS. VENOUS VALVES KEEP THIS BLOOD IN THE UPPER THIRD OF THE LEG. DEOXYGENATED BLOOD MOVES FROM THE TOP THIRD OF THE LEG IN THE OVERLYING VENOUS SYSTEM. VENOUS VALVES KEEP THE PUSHED PORTION OF BLOOD.