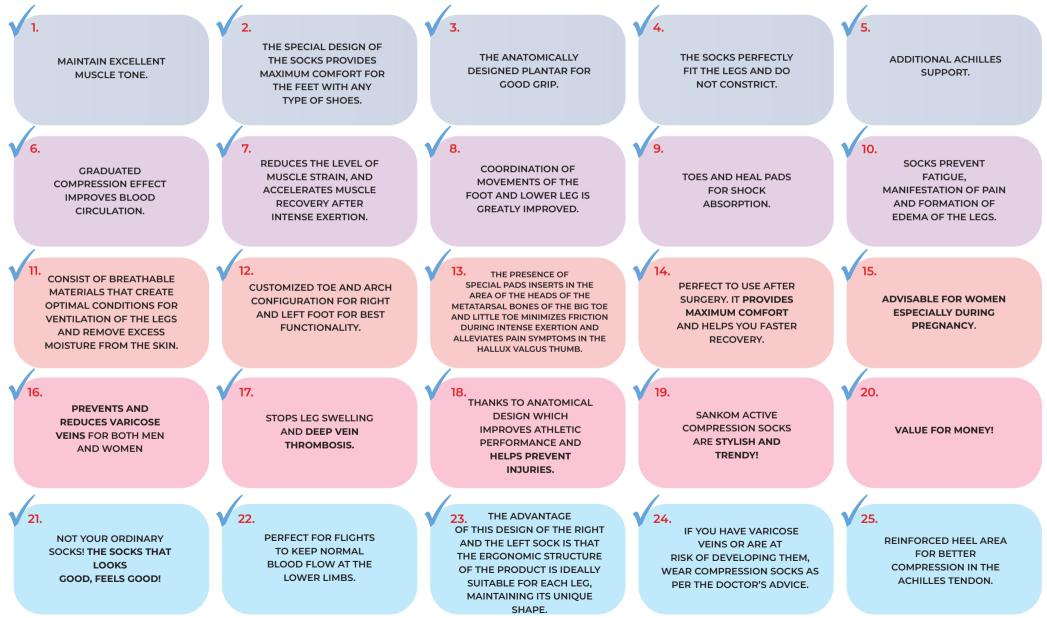

## CLINICALLY PROVEN **INDEPENDENT CLINICAL STUDY NCT03445091 (REGISTERED IN THE USA NATIONAL LIBRARY OF MEDICINE)** THE SANKOM® LIGHT PATENT SOCKS ARE CLINICALLY PROVEN TO: