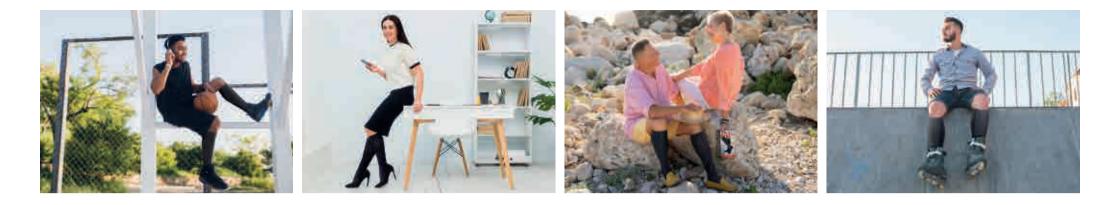

| EU    |
|--------------------|--------------|--------------|-------|
| SMALL              | / MEDIUM     | 5-8          | 35-41 |
| LARGE              | / X-LARGE    | 8,5-13       | 42-47 |
| And Deck. Coverent |              |              |       |
|                    |              | COMPOSITION: |       |
|                    |              | 97% NYLON    |       |
|                    | 3% SPANDEX   |              |       |
|                    |              |              |       |
|                    |              |              |       |
|                    |              | No. 10       | 1     |
|                    | - Statistics | -            |       |



## **HOW TO PUT SANKOM PATENT SOCKS ON?**





















# **RECOMMENDED DISTRIBUTION CHANNELS**







# OVER 1,000,000 HAPPY CUSTOMERS









# FOR ATHLETES

















# FOR TREKKER





## FOR WORK, HOME, LEISURE









# FOR PREGNENT

## **RETAIL STORES**





# **ANTI-EMBOLISM SOCKS BELOW KNEE, WITH INSPECTION TOE CLASS I**



- ANTI-BACTERIAL, ANTI-EMBOLISM, BREATHABLE
- SEAMLESS DESIGN PROVIDES MORE COMFORT
- REDUCES SWELLING AND SUPPORTS ANKLE JOINTS
- REINFORCED THE WEAVING OF TOE AND HEEL
- HELPS RELIEVE LEG SWELLING PAINS AFTER LONG TIME STANDING, SEDENTARY OR HEAVY LABOR WORKINGS
- USING "INTRAVENOUS FLUID DYNAMICS" PRINCIPLE,
   INCREMENTAL MINING SUB-PRESSURE DESIGN TO PREVENT LEG FATIGUE
- HELPS MODERATE EDEMA AND RELIEVE LEG ARCHING
   PAIN IN LATE PREGNANCY











🕀 SANKOM



# SANKOM PATENT LIGHT SOCKS FOR EVERYONE FOR EVERYTHING!



# SANKOM PATENT LIGHT SO