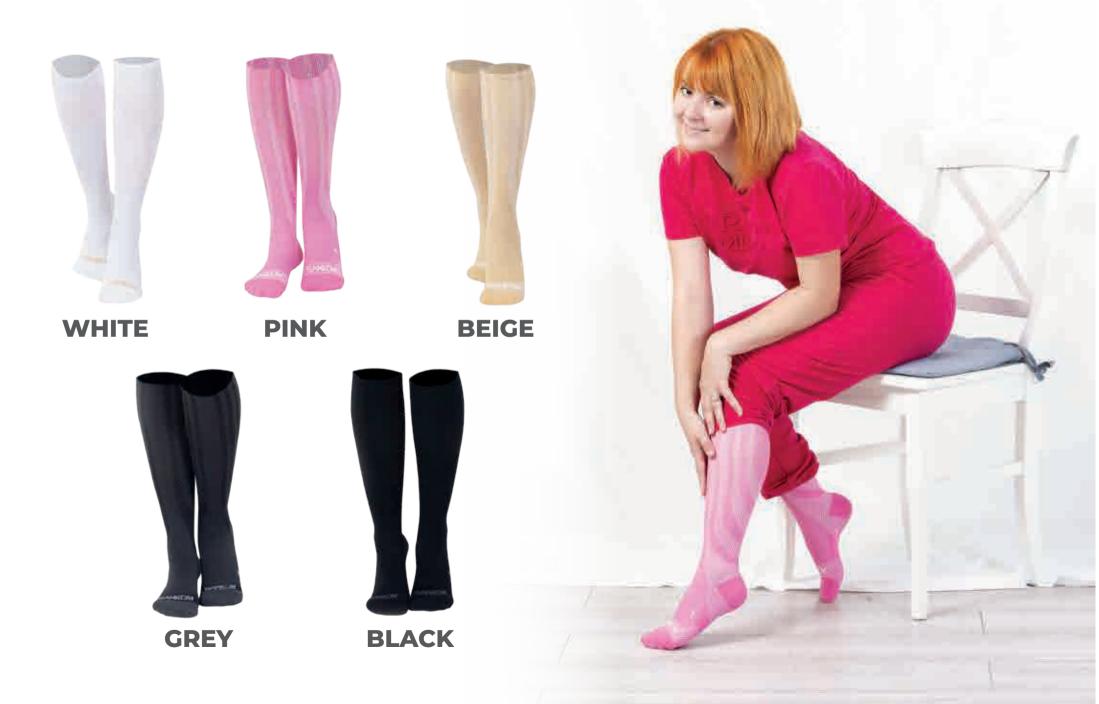

LOWER EXTREMITY SWELLING, SCLERODERMA AND IRREVERSIBLE LYMPHEDEMA PATIENTS

#### SANKOM®

## STOCKING, ANTI-EMBOLISM, THIGH LENGTH WITH INSPECTION TOES CLASS I





- SILICONE DESIGN ON THIGH TO PREVENT FALL-OFF
- SEAMLESS DESIGN PROVIDES MORE COMFORT
- ENHANCES THE SHAPE AND MAINTAINS SLIMMER LEGS
- REINFORCES THE WEAVING OF TOE AND HEEL. SWELLING LEGS
- FOUR-WAY STRETCHABILITY, HIGH DURABILITY AND PROVIDING COMFORT AND HELPS RELIEVE LEG SWELLING, MODERATE TO SEVERE VARICOSITIES OR EDEMA
- USING "INTRAVENOUS FLUID DYNAMICS" PRINCIPLE, INCREMENTAL MINING SUB-PRESSURE DESIGN TO PREVENT LEG FATIGUE
- GRADUATED COMPRESSION THERAPY-HELPS BLOOD CIRCULATION FROM LOWER SIDES TO UPPER SIDES
- FOR LOWER EXTREMITY SWELLING, SCLERODERMA AND IRREVERSIBLE LYMPHEDEMA PATIENTS



## **STANDARD COLORS**





# **STRONG** MARKETING SUPPORT

SANKOM



# **SOCIAL MEDIA CONTENT**

3D VIDEOS, CLINICAL STUDY RESULTS, CLOSE UP VIDEOS OF PRODUCTS, BEFORE AND AFTER IMAGES, PATENTS AND CERTIFICATES, ETC.



INVITE GUESTS - USERS OF THE PRODUCT, TO SHARE LIFE-CHANGING EXPERIENCE.



LEG MANNEQUIN, SEATING ARRANGEMENT, SANKOM SOCKS, PATENTS AND CERTIFICATES, BANNERS, ETC.



30 SECOND VIDEOS

### **SOCIAL MEDIA SUPPORT**























# OVER 1,000 PROFESSIONAL PHOTOS



© Copyright SANKOM VB 40



# STRUCTURE OF THE SANKOM MARKETING SUPPORT PACKAGES



# SAMPLES OF THEMES FOR SOCIAL MEDIA POSTINGS AND CALENDARS



© Copyright SANKOM VB 43

**⊕** SANKOM<sup>®</sup>

#### in LINKEDIN

SANKOM SWITZERLAND

SANKOM PATENT ACTIVE COMPRESSION SOCKS

SWISS DIET KIT

AVEVITTA BY SANKOM SWITZERLAND

**T