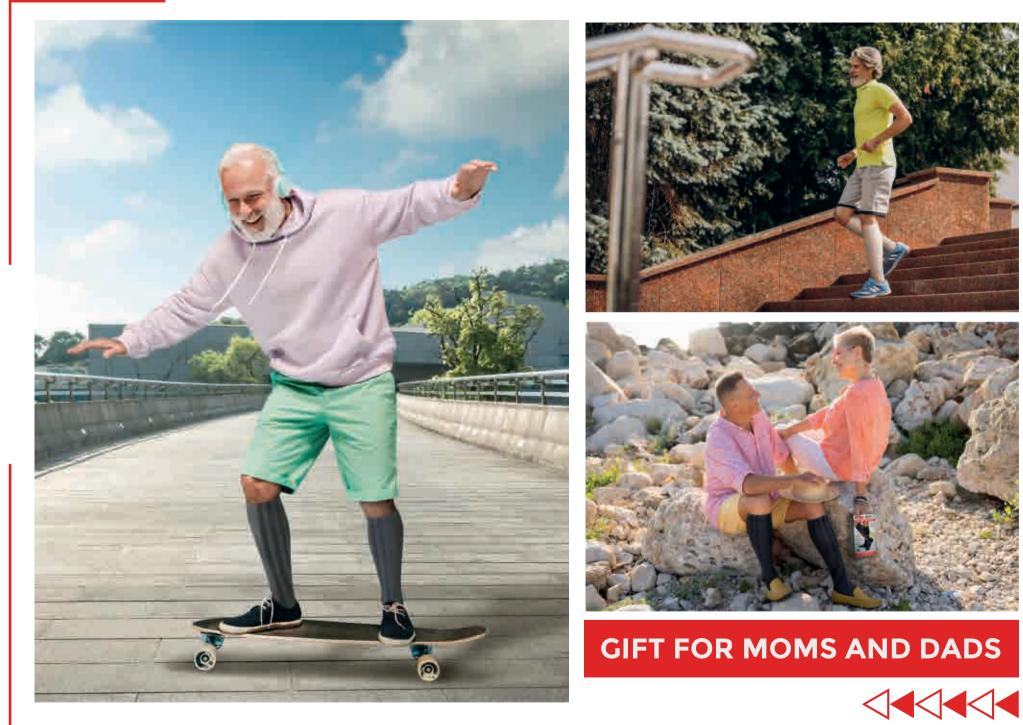

| 35-41 |
| LARGE              | / X-LARGE    | 8,5-13       | 42-47 |
| And Deck. Coverent |              |              |       |
|                    |              | COMPOSITION: |       |
|                    |              | 97% NYLON    |       |
|                    | 3% SPANDEX   |              |       |
|                    |              |              |       |
|                    |              |              |       |
|                    |              | No. 10       | 1     |
|                    | - Statistics | -            |       |



## **HOW TO PUT SANKOM PATENT SOCKS ON?**





















# **RECOMMENDED DISTRIBUTION CHANNELS**







# OVER 1,000,000 HAPPY CUSTOMERS









# FOR ATHLETES

















# FOR TREKKER





## FOR WORK, HOME, LEISURE









# FOR PREGNENT

## **RETAIL STORES**





# **ANTI-EMBOLISM SOCKS BELOW KNEE, WITH INSPECTION TOE CLASS I**



- ANTI-BACTERIAL, ANTI-EMBOLISM, BREATHABLE
- SEAMLESS DESIGN PROVIDES MORE COMFORT
- REDUCES SWELLING AND SUPPORTS ANKLE JOINTS
- REINFORCED THE WEAVING OF TOE AND HEEL
- HELPS RELIEVE LEG SWELLING PAINS AFTER LONG TIME STANDING, SEDENTARY OR HEAVY LABOR WORKINGS
- USING "INTRAVENOUS FLUID DYNAMICS" PRINCIPLE,
   INCREMENTAL MINING SUB-PRESSURE DESIGN TO PREVENT LEG FATIGUE
- HELPS MODERATE EDEMA AND RELIEVE LEG ARCHING
   PAIN IN LATE PREGNANCY











🕀 SANKOM



# SANKOM PATENT LIGHT SOCKS FOR EVERYONE FOR EVERYTHING!



# SANKOM PATENT LIGHT SOCKS

More economic, more breathable! For everyone, for everything.

SANKOM Switzerland,

Rue de la Molière 2,

CH-2800 Delémo