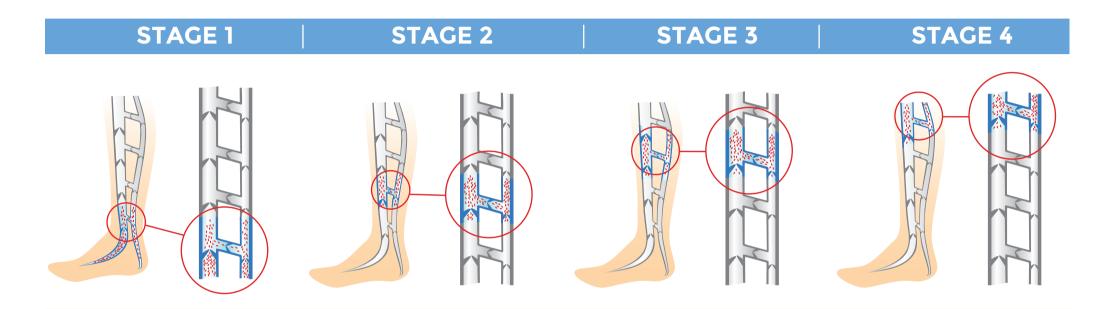

#### **STAGE 1.** THE FOOT AND HEEL VEINS BLOOD EVACUATION.

INITIALLY, THE DOUBLE U-SHAPED INSERT IS PULLED IN THE VERTICAL DIRECTION. WHEREIN THERE IS A FOCUSED PRESSURE ON THE HEEL AREA, FROM WHERE VENOUS BLOOD IS PUSHED INTO THE LOWER THIRD OF THE LOWER LEG. THE VALVES OF THE VENOUS SYSTEM KEEP THEM A PUSHED-OUT PORTION OF BLOOD IN THE LOWER THIRD OF THE LEG.

#### **STAGE 2.** THE LOWER THIRD OF BLOOD EVACUATION.

# **PULLING UP THE SECOND U-PIECE BEFORE** AFTER

THE SECOND U-SHAPED INSERT IS PULLED IN THE VERTICAL DIRECTION. WHEN THIS OCCURS, TARGETED PRESSURE ON THE LOWER THIRD OF THE LOWER LEG, THE VENOUS BLOOD IS PUSHED OUT OF THE LOWER THIRD SHINS IN THE MIDDLE THIRD. THE VALVES OF THE VENOUS SYSTEM KEEP THE PUSHED-OUT PORTION OF BLOOD IN THE MIDDLE THIRD OF THE LEG AND MOVE DOWN TO THE BOTTOM THIRD.

#### **STAGE 3.** THE MIDDLE THIRD BLOOD EVACUATION.

THE THIRD U-SHAPED INSERT IS PULLED IN THE VERTICAL DIRECTION. WHEREIN A FOCUSED PRESSURE IS ACHIEVED ON THE MIDDLE THIRD OF THE LEG FROM WHERE VENOUS BLOOD IS EXPELLED IN THE UPPER THIRD. THE VALVES OF THE VENOUS SYSTEM KEEP THIS PORTION OF BLOOD IN THE UPPER THIRD OF THE LEG AND PREVENT IT FROM FALLING BACK.

#### **STAGE 4. THE UPPER THIRD BLOOD EVACUATION.**

THE FOURTH U-SHAPED INSERT STARTS TO WORK IN THE VERTICAL DIRECTION. WHEREIN THERE IS A TARGETED PRESSURE ON THE UPPER THIRD OF THE LOWER LEG. DEOXYGENATED BLOOD IS PUSHED OUT FROM THERE INTO THE OVERLYING VENOUS SYSTEM. THE VALVES OF THE OVERLYING VENOUS SYSTEM OF THE LOWER LEG RETAIN THIS PORTION OF BLOOD, NOT LETTING IT MOVE DOWN.