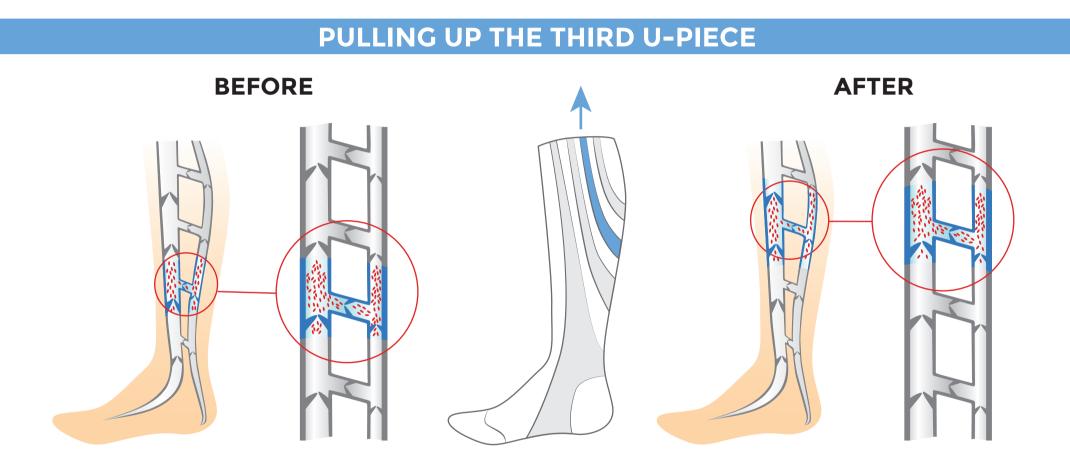

#### **STAGE 3.** THE MIDDLE THIRD BLOOD EVACUATION.

THE THIRD U-SHAPED INSERT IS PULLED IN THE VERTICAL DIRECTION. WHEREIN A FOCUSED PRESSURE IS ACHIEVED ON THE MIDDLE THIRD OF THE LEG FROM WHERE VENOUS BLOOD IS EXPELLED IN THE UPPER THIRD. THE VALVES OF THE VENOUS SYSTEM KEEP THIS PORTION OF BLOOD IN THE UPPER THIRD OF THE LEG AND PREVENT IT FROM FALLING BACK.