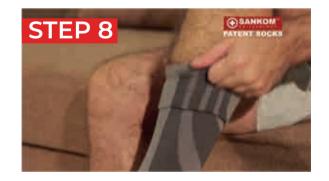

ARKETS

| SHO                | DE SIZE      | US           | EU    |
|--------------------|--------------|--------------|-------|
| SMALL              | / MEDIUM     | 5-8          | 35-41 |
| LARGE              | / X-LARGE    | 8,5-13       | 42-47 |
| And Deck. Coverent |              |              |       |
|                    |              | COMPOSITION: |       |
|                    |              | 97% NYLON    |       |
|                    | 3% SPANDEX   |              |       |
|                    |              |              |       |
|                    |              |              |       |
|                    |              | No. 10       | 1     |
|                    | - Statistics | -            |       |



## **HOW TO PUT SANKOM PATENT SOCKS ON?**





















# **RECOMMENDED DISTRIBUTION CHANNELS**







# OVER 1,000,000 HAPPY CUSTOMERS









# FOR ATHLETES

















# FOR TREKKER





## FOR WORK, HOME, LEISURE









# FOR PREGNENT

## **RETAIL STORES**





# **ANTI-EMBOLISM SOCKS BELOW KNEE, WITH INSPECTION TOE CLASS I**



- ANTI-BACTERIAL, ANTI-EMBOLISM, BREATHABLE
- SEAMLESS DESIGN PROVIDES MORE COMFORT
- REDUCES SWELLING AND SUPPORTS ANKLE JOINTS
- REINFORCED THE WEAVING OF TOE AND HEEL
- HELPS RELIEVE LEG SWELLING PAINS AFTER LONG TIME STANDING, SEDENTARY OR HEAVY LABOR WORKINGS
- USING "INTRAVENOUS FLUID DYNAMICS" PRINCIPLE,
   INCREMENTAL MINING SUB-PRESSURE DESIGN TO PREVENT LEG FATIGUE
- HELPS MODERATE EDEMA AND RELIEVE LEG ARCHING
   PAIN IN LATE PREGNANCY











🕀 SANKOM



# SANKOM PATENT LIGHT SOCKS FOR E