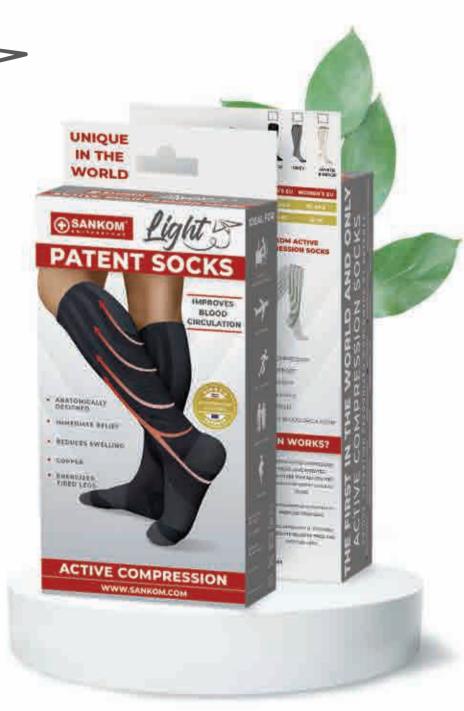

#### **CUSTOM PACKAGING OPTIONS CLASS I**

OUR PACKAGING, DEVELOPED BY A GROUP OF DESIGNERS, CARRIES A LARGE INFORMATIONAL LOAD AND ATTRACTS VISUALLY.

#### **ACTIVE COMPRESSION PATENT LIGHT SOCKS CLASS IIa**

- IMPROVE BLOOD CIRCULATION
- ANATOMICALLY DESIGNED
- IMMEDIATE RELIEF
- ANTI-BACTERIAL COOPER TECHNOLOGY
- COMFORT ALL DAY LONG
- HIGH QUALITY MATERIAL
- BREATHABLE AND HYPOALLERGENIC
- REDUCES SWELLING AND HEAVINESS
- ENERGIZES LEGS
- PADDED TOE AREA
- EXTRA ANKLE SUPPORT
- COMPRESSION LEVELS FROM 25-28 MMHG