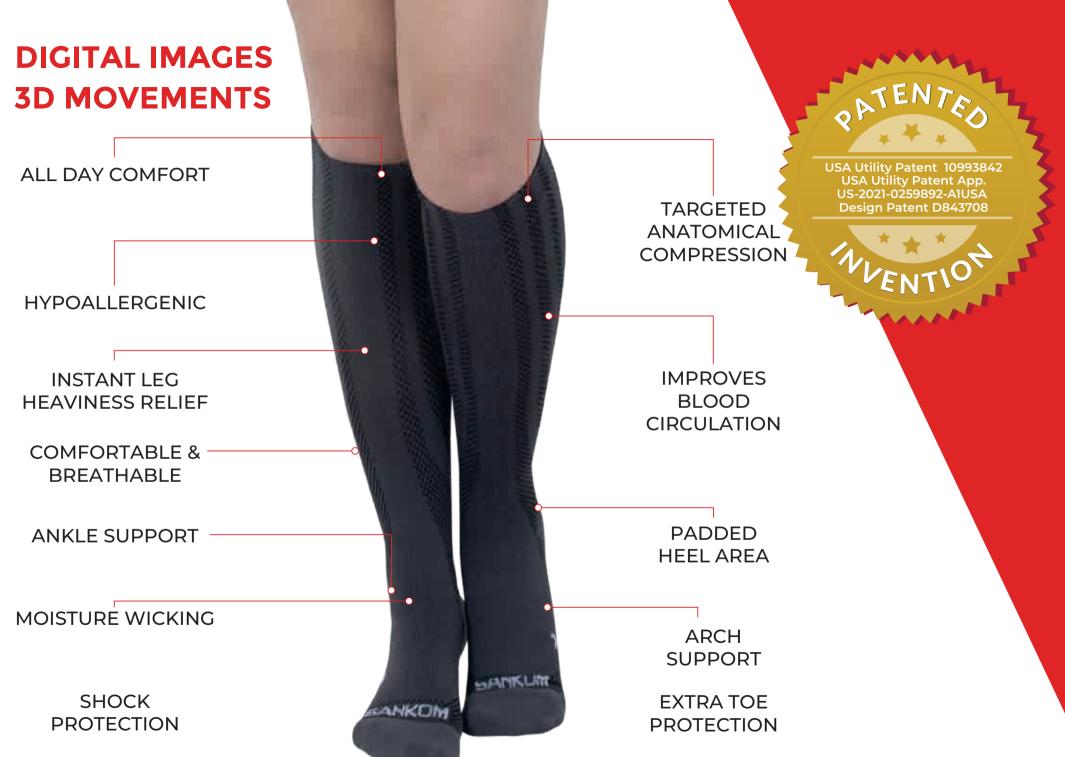

#### **ELEMENTS OF THE SANKOM LIGHT ACTIVE COMPRESSION SOCKS**

SANKOM® PATENT SOCKS HAVE ONE DOUBLE U-SHAPED INSERT AS WELL AS 3 SINGLE U-SHAPED INSERTS THAT IS CONNECTED BY ELASTIC LAYERS.

#### **UNIQUE FUNCTIONAL STRUCTURE**

Lack of elastic bands and circular compression of superficial veins.

First, (double) U-shaped insert designed for focused pressure on the arch of the foot and heel area, which allows you to push blood out of the foot and calcaneal region in the lower third of the lower leg.

Breathable materials provide excellent ventilation of the legs.

**Comfortable lining in the plantar region** is made by taking into account the anatomical structure of feet (minimizes friction during the walking time and elevated loads).

The **presence of a softening zone in finger** areas that prevents the appearance of blisters and calluses. Fourth U-shaped insert designed for focused pressure on the upper third of the leg (for the evacuation of blood from the upper third of the leg to the overlying venous system).

The **third U-shaped** insert **provides focused pressure on the middle third shins** (to evacuate blood from the middle third lower leg in the upper third).

Second U-shaped insert - for focused pressure on the lower third of the leg (for the evacuation of blood from the lower third of the leg into its middle third).

The **ankle protector** prevents dislocations and sprains.

The padded zone on heal provides comfort and amortization.

Active **arch support** hinders the development of plantar fasciitis.