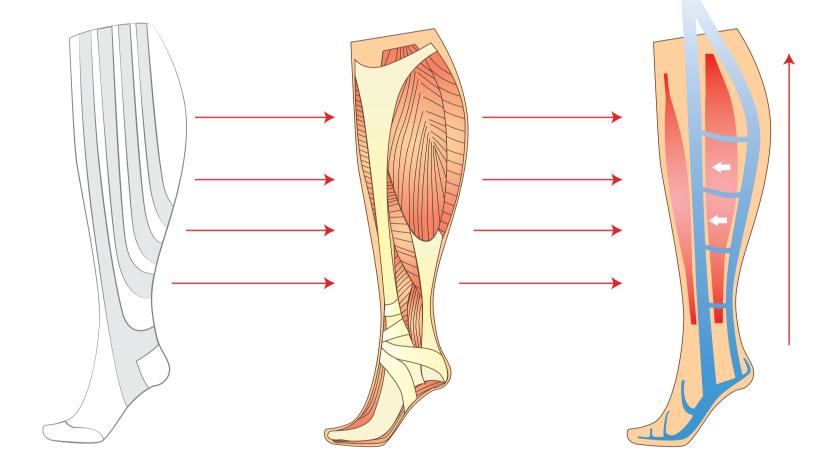

#### **ELEMENTS OF THE SANKOM LIGHT ACTIVE COMPRESSION SOCKS**

SANKOM® PATENT SOCKS HAVE ONE DOUBLE U-SHAPED INSERT AS WELL AS 3 SINGLE U-SHAPED INSERTS THAT IS CONNECTED BY ELASTIC LAYERS.

#### **UNIQUE FUNCTIONAL STRUCTURE**

Lack of elastic bands and circular compression of superficial veins.

First, (double) U-shaped insert designed for focused pressure on the arch of the foot and heel area, which allows you to push blood out of the foot and calcaneal region in the lower third of the lower leg.