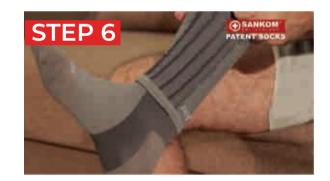

AL MARKETS

| SHO                | DE SIZE      | US           | EU    |
|--------------------|--------------|--------------|-------|
| SMALL              | / MEDIUM     | 5-8          | 35-41 |
| LARGE              | / X-LARGE    | 8,5-13       | 42-47 |
| And Deck. Coverent |              |              |       |
|                    |              | COMPOSITION: |       |
|                    |              | 97% NYLON    |       |
|                    | 3% SPANDEX   |              |       |
|                    |              |              |       |
|                    |              |              |       |
|                    |              | No. 10       | 1     |
|                    | - Statistics | -            |       |



## **HOW TO PUT SANKOM PATENT SOCKS ON?**





















# **RECOMMENDED DISTRIBUTION CHANNELS**







# OVER 1,000,000 HAPPY CUSTOMERS









# FOR ATHLETES

















# FOR TREKKER





## FOR WORK, HOME, LEISURE









# FOR PREGNENT

## **RETAIL STORES**





# **ANTI-EMBOLISM SOCKS BELOW KNEE, WITH INSPECTION TOE CLASS I**



- ANTI-BACTERIAL, ANTI-EMBOLISM, BREATHABLE
- SEAMLESS DESIGN PROVIDES MORE COMFORT
- REDUCES SWELLING AND SUPPORTS ANKLE JOINTS
- REINFORCED THE WEAVING OF TOE AND HEEL
- HELPS RELIEVE LEG SWELLING PAINS AFTER LONG TIME STANDING, SEDENTARY OR HEAVY LABOR WORKINGS
- USING "INTRAVENOUS FLUID DYNAMICS" PRINCIPLE,
   INCREMENTAL MINING SUB-PRESSURE DESIGN TO PREVENT LEG FATIGUE
- HELPS MODERATE EDEMA AND RELIEVE LEG ARCHING
   PAIN IN LATE PREGNANCY











🕀 SANKOM



# SANKOM PATENT LIGHT SOCKS F