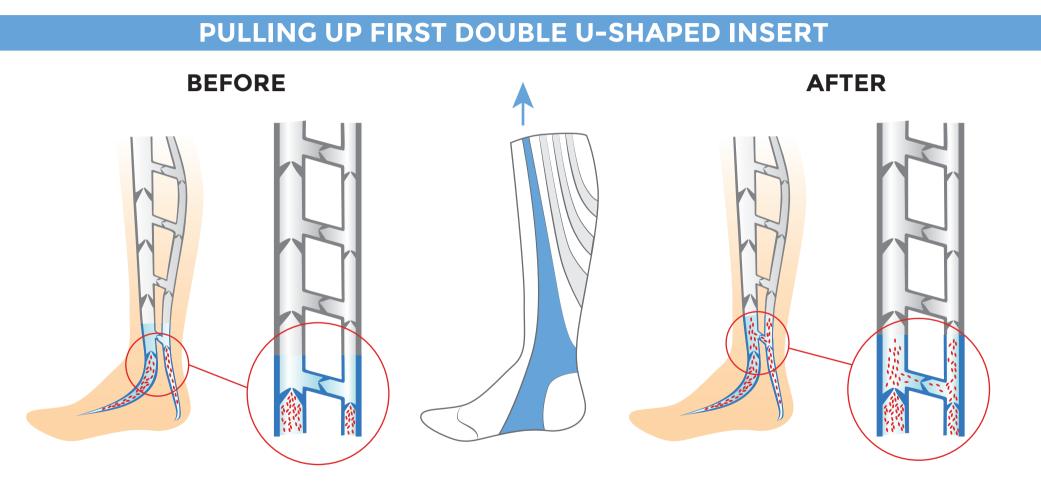

#### **STAGE 1.** THE FOOT AND HEEL VEINS BLOOD EVACUATION.

INITIALLY, THE DOUBLE U-SHAPED INSERT IS PULLED IN THE VERTICAL DIRECTION. WHEREIN THERE IS A FOCUSED PRESSURE ON THE HEEL AREA, FROM WHERE VENOUS BLOOD IS PUSHED INTO THE LOWER THIRD OF THE LOWER LEG. THE VALVES OF THE VENOUS SYSTEM KEEP THEM A PUSHED-OUT PORTION OF BLOOD IN THE LOWER THIRD OF THE LEG.