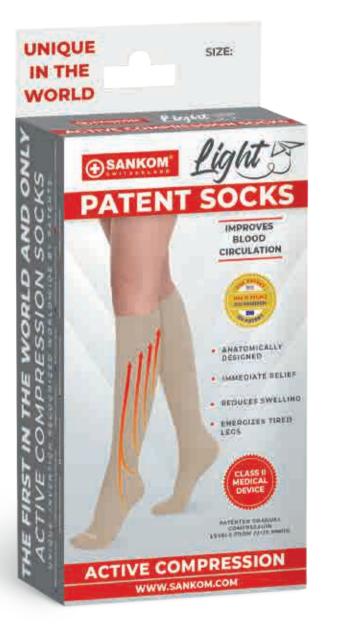

#### **ELEMENTS OF THE SANKOM LIGHT ACTIVE COMPRESSION SOCKS**

SANKOM® PATENT SOCKS HAVE ONE DOUBLE U-SHAPED INSERT AS WELL AS 3 SINGLE U-SHAPED INSERTS THAT IS CONNECTED BY ELASTIC LAYERS.

#### **UNIQUE FUNCTIONAL STRUCTURE**

Lack of elastic bands and circular compression of superficial veins.

First, (double) U-shaped insert designed for focused pressure on the arch of the foot and heel area, which allows you to push blood out of the foot and calcaneal region in the lower third of the lower leg.

## UNLIKE OTHER ORDINARY COMPRESSION SOCKS, SANKOM LIGHT PATENT SOCKS USE UNIQUE ACTIVE COMPRESSION TECHNOLOGY

THE SANKOM LIGHT ACTIVE COMPRESSION PATENT SOCKS ARE DEVELOPED BY THE RENOWNED SURGEON - DR. SERGE MAZOURIK FROM SWITZERLAND AND FULLY DESIGNED BY HUMAN ANATOMY. EACH OF THE 4 GRADUAL AND TARGETED COMPRESSION LINES HAS SPECIAL FUNCTIONALITY AND CORRESPONDS TO EACH LEVEL OF BLOOD CIRCULATION.

#### **ACTIVE COMPRESSION PATENT LIGHT SOCKS CLASS IIa**

- IMPROVE BLOOD CIRCULATION
- ANATOMICALLY DESIGNED
- IMMEDIATE RELIEF
- ANTI-BACTERIAL COOPER TECHNOLOGY
- COMFORT ALL DAY LONG
- HIGH QUALITY MATERIAL
- BREATHABLE AND HYPOALLERGENIC
- REDUCES SWELLING AND HEAVINESS
- ENERGIZES LEGS
- PADDED TOE AREA
- EXTRA ANKLE SUPPORT
- COMPRESSION LEVELS FROM 25-28 MMHG