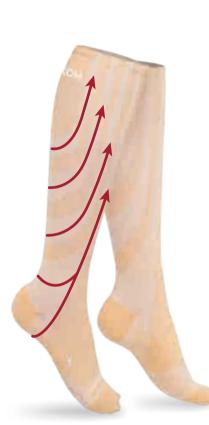

#### **STAGE 1.** THE FOOT AND HEEL VEINS BLOOD EVACUATION.

INITIALLY, THE DOUBLE U-SHAPED INSERT IS PULLED IN THE VERTICAL DIRECTION. WHEREIN THERE IS A FOCUSED PRESSURE ON THE HEEL AREA, FROM WHERE VENOUS BLOOD IS PUSHED INTO THE LOWER THIRD OF THE LOWER LEG. THE VALVES OF THE VENOUS SYSTEM KEEP THEM A PUSHED-OUT PORTION OF BLOOD IN THE LOWER THIRD OF THE LEG.

#### **STAGE 2.** THE LOWER THIRD OF BLOOD EVACUATION.

# **PULLING UP THE SECOND U-PIECE BEFORE** AFTER

THE SECOND U-SHAPED INSERT IS PULLED IN THE VERTICAL DIRECTION. WHEN THIS OCCURS, TARGETED PRESSURE ON THE LOWER THIRD OF THE LOWER LEG, THE VENOUS BLOOD IS PUSHED OUT OF THE LOWER THIRD SHINS IN THE MIDDLE THIRD. THE VALVES OF THE VENOUS SYSTEM KEEP THE PUSHED-OUT PORTION OF BLOOD IN THE MIDDLE THIRD OF THE LEG AND MOVE DOWN TO THE BOTTOM THIRD.

#### **STAGE 3.** THE MIDDLE THIRD BLOOD EVACUATION.

THE THIRD U-SHAPED INSERT IS PULLED IN THE VERTICAL DIRECTION. WHEREIN A FOCUSED PRESSURE IS ACHIEVED ON THE MIDDLE THIRD OF THE LEG FROM WHERE VENOUS BLOOD IS EXPELLED IN THE UPPER THIRD. THE VALVES OF THE VENOUS SYSTEM KEEP THIS PORTION OF BLOOD IN THE UPPER THIRD OF THE LEG AND PREVENT IT FROM FALLING BACK.

#### **STAGE 4. THE UPPER THIRD BLOOD EVACUATION.**

THE FOURTH U-SHAPED INSERT STARTS TO WORK IN THE VERTICAL DIRECTION. WHEREIN THERE IS A TARGETED PRESSURE ON THE UPPER THIRD OF THE LOWER LEG. DEOXYGENATED BLOOD IS PUSHED OUT FROM THERE INTO THE OVERLYING VENOUS SYSTEM. THE VALVES OF THE OVERLYING VENOUS SYSTEM OF THE LOWER LEG RETAIN THIS PORTION OF BLOOD, NOT LETTING IT MOVE DOWN.

#### STAGES OF THE EVACUATION OF VENOUS BLOOD FROM THE LOWER EXTREMITIES WHEN WALKING AND ACTIVE MUSCLE CONTRACTION

DEOXYGENATED BLOOD PUSHES OUT THE HEEL AREA IN THE LOWER THIRD OF THE LOWER LEG. VENOUS VALVES KEEP A PORTION OF BLOOD IN THE LOWER LEG. DEOXYGENATED BLOOD PUSHED OUT THE LOWER THIRD IN THE MIDDLE OF THE LOWER LEG. VENOUS VALVES KEEP THE BLOOD VOLUME AND DON'T SINK INTO THE LOWER THIRD OF THE LOWER LEG.

DEOXYGENATED BLOOD RUNS FROM MIDDLE THIRDS TO UPPER THIRD SHINS. VENOUS VALVES KEEP THIS BLOOD IN THE UPPER THIRD OF THE LEG. DEOXYGENATED BLOOD MOVES FROM THE TOP THIRD OF THE LEG IN THE OVERLYING VENOUS SYSTEM. VENOUS VALVES KEEP THE PUSHED PORTION OF BLOOD.