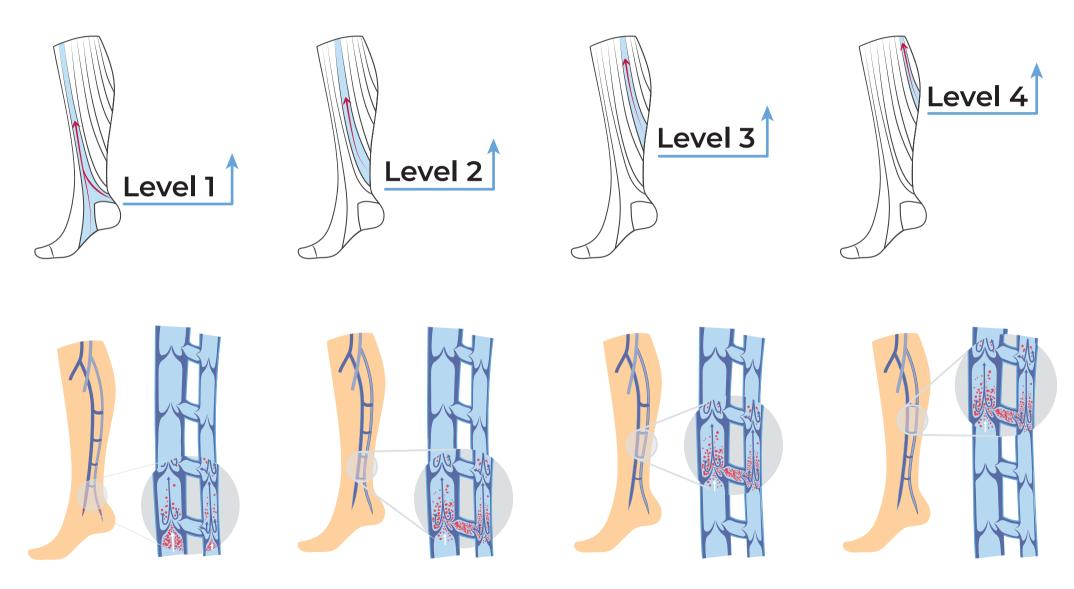

## WHAT DOES MULTILEVEL COMPRESSION MEANS?

## WHAT DOES GRADUATED COMPRESSION MEANS?

#### **GRADUATED COMPRESSION EFFECT IMPROVES BLOOD CIRCULATION**