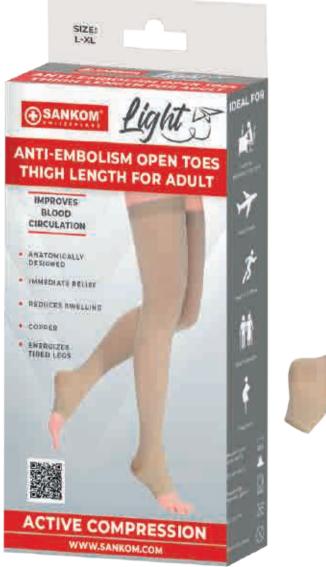

## **ANTI-EMBOLISM, (OPEN TOES) THIGH LENGTH FOR ADULT CLASS I**

- ANTI-BACTERIAL, ANTI-EMBOLISM, BREATHABLE
- SEAMLESS DESIGN PROVIDES MORE COMFORT
- REDUCES SWELLING AND SUPPORTS ANKLE JOINTS
- REINFORCED THE WEAVING OF TOE AND HEEL