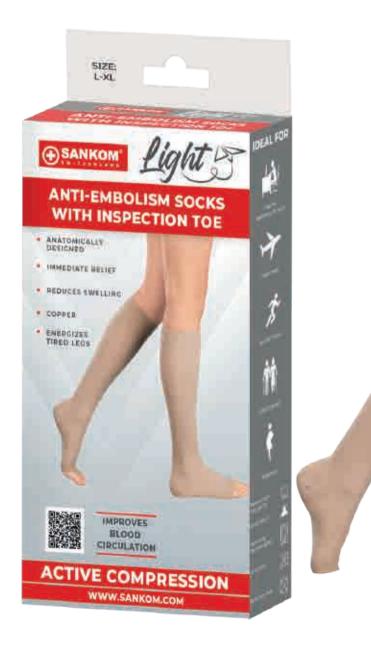

## **ANTI-EMBOLISM, (OPEN TOES) THIGH LENGTH FOR ADULT CLASS I**

- ANTI-BACTERIAL, ANTI-EMBOLISM, BREATHABLE
- SEAMLESS DESIGN PROVIDES MORE COMFORT
- REDUCES SWELLING AND SUPPORTS ANKLE JOINTS
- REINFORCED THE WEAVING OF TOE AND HEEL

# **ANTI-EMBOLISM SOCKS BELOW KNEE, WITH INSPECTION TOE CLASS I**

- ANTI-BACTERIAL, ANTI-EMBOLISM, BREATHABLE
- SEAMLESS DESIGN PROVIDES MORE COMFORT
- REDUCES SWELLING AND SUPPORTS ANKLE JOINTS
- REINFORCED THE WEAVING OF TOE AND HEEL
- HELPS RELIEVE LEG SWELLING PAINS AFTER LONG TIME STANDING, SEDENTARY OR HEAVY LABOR WORKINGS
- USING "INTRAVENOUS FLUID DYNAMICS" PRINCIPLE,
   INCREMENTAL MINING SUB-PRESSURE DESIGN TO PREVENT LEG FATIGUE
- HELPS MODERATE EDEMA AND RELIEVE LEG ARCHING
   PAIN IN LATE PREGNANCY