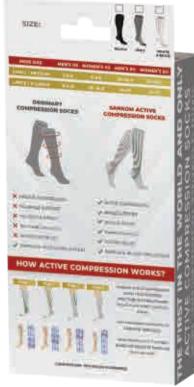

## WHAT IS THE DIFFERENCE BETWEEN ORDINARY COMPRESSION SOCKS AND SANKOM® LIGHT PATENT SOCKS?

#### ORDINARY COMPRESSION SOCKS

> HELP FIGHT THE VENOUS INSU FFICIENCY IN LOWER LIMBS.

PROVIDES ONLY CIRCULAR COMPRESSION, WHICH DO NOT ASSIST THE FUNCTIONING OF SUPERFICIAL VEINS.

DO NOT HAVE ANATOMICALLY DESIGNED LONGITUDINALLY IMPLEMENTED U- SHAPE INSERTS.

PERMANENT CIRCULAR COM-PRESSION IMPACT CAN LEAD TO VIOLATION OF VESSEL'S SELF-REGULATION AND ITS NATURAL TONE.

**SANKOM® PATENT SOCKS** 

- ELIMINATE THE CAUSE OF VENOUS INSUFFICIENCY AND INTRAVENOUS HIGH PRESSURE OF LOWER LIMB, IN ADDITION EFFECTIVELY REDUCE IT'S EFFECT.
- TARGETLY PROVIDE LONGITUDI-NAL COMPRESSION (RATHER THAN CIRCULAR), WHICH IMPROVES BLOOD FLOW IN SHINS.
- MADE WITH ANATOMICALLY DESIGNED LONGITUDINALLY EMBEDDED U-SHAPE INSERTS THAT DO NOT RENDER PERMA-NENT CIRCULAR COMPRESSION ON THE SHIN, BUT HELP ENSURE ITS PERIODIC LONGITUDINAL COMPRESSION.
- IN ORDER TO IMPROVE VENOUS OUTFLOW, THE SHIN CAN BE PERIODICALLY LONGITUDINAL AND GRADUAL SQUEEZED FROM DOWN TO TOP.