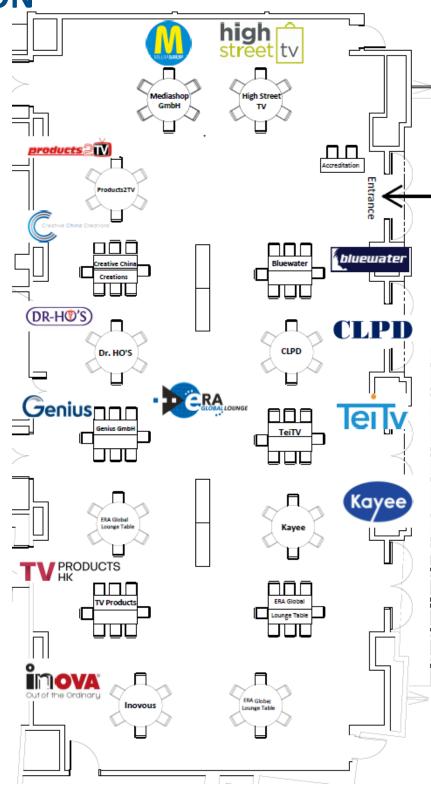

#### **ROOM SET-UP**

On the next page you will find a preliminary draft of the set-up of the ERA Global Lounge. Please note that this set-up is subject to change, based on the specific sponsorship requests. ERA Global Lounge Tables will only be available for Sponsors.

#### **PRODUCT PLACEMENT**

Due to the rules of the International Housewares Association, the placement of products in the ERA Global Lounge is allowed only for ERA Global members who are exhibiting at the show. Please inform ERA Global prior to the event about the possibility of product placement.

#### **MARKETING MATERIAL**

Placement of marketing materials (such as roll-ups or banners), that do not result in damage to the room, is possible. Please inform ERA Global of such so that it is included in your sponsorship contract. For further guidance please find the McCormick Place plans on the following pages.