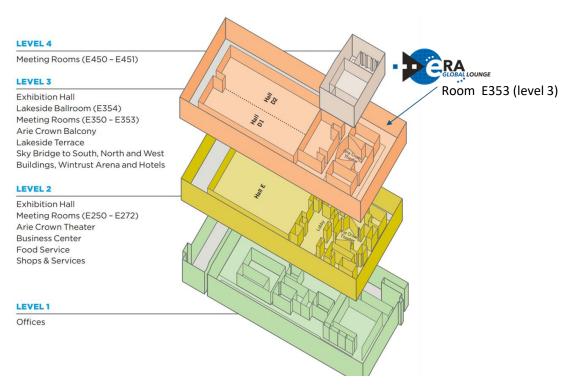

## **LOCATION**

# **LOCATION\***

<sup>\*</sup> **Note**: The room plan serves only as an overview and does not provide exact information on the size of the conference room.